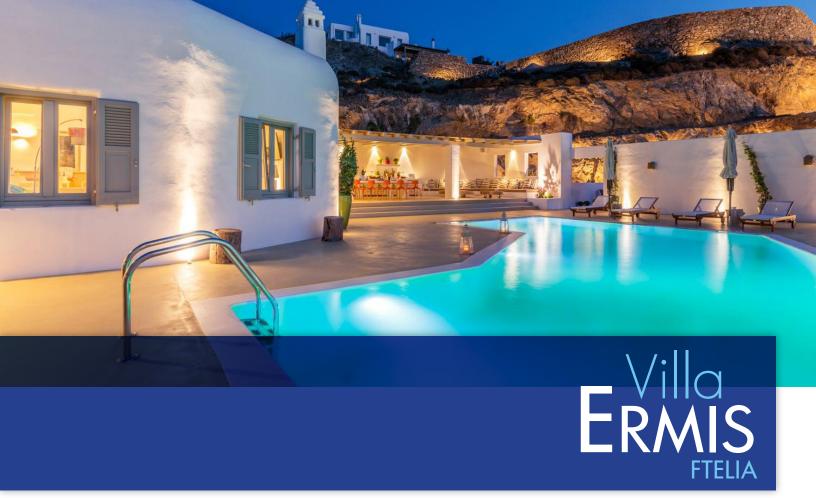

This newly built luxury villa of 450sqm built in a 5.500 sqm plot, has a breathtaking view of the bay of Ftelia, its sandy beach, gourmet restaurants, archeological site and its impressive waves that have established Ftelia as the wind surfers' and kite surfers' paradise.

This luxurious venue is ideal for the guest in search of tranquility and privacy as well as for the active traveler. You can dwell in the 60sqm pool, have fun barbequing in 2 barbecues or hike down 500m and enjoy the lovely turquoise waters of the sandy beach and surf on the waves or simply relax in the serenity of the villa gazing at the sea and stars in the 4 outside sitting areas.