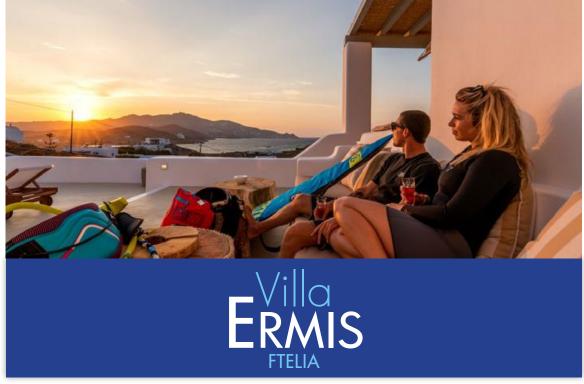

This newly built luxury villa of 450sqm built in a 5.500 sqm plot, has a breathtaking view of the bay of Ftelia, its sandy beach, gourmet restaurants, archeological site and its impressive waves that have established Ftelia as the wind surfers' and kite surfers' paradise.

This luxurious venue is ideal for the guest in search of tranquility and privacy as well as for the active traveler. You can dwell in the 60sqm pool, have fun barbequing in 2 barbecues or hike down 500m and enjoy the lovely turquoise waters of the sandy beach and surf on the waves or simply relax in the serenity of the villa gazing at the sea and stars in the 4 outside sitting areas.