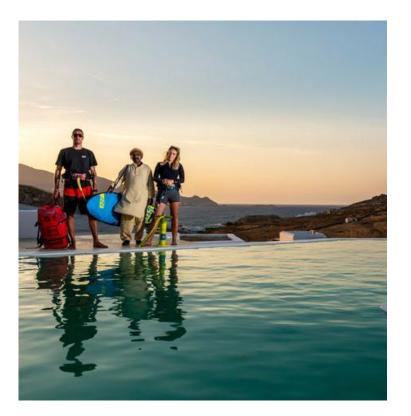

This newly built luxury villa of 450sqm built in a 5.500 sqm plot, has a breathtaking view of the bay of Ftelia, its sandy beach, gourmet restaurants, archeological site and its impressive waves that have established Ftelia as the wind surfers' and kite surfers' paradise.

This luxurious venue is ideal for the guest in search of tranquility and privacy as well as for the active traveler. You can dwell in the 60sqm pool, have fun barbequing in 2 barbecues or hike down 500m and enjoy the lovely turquoise waters of the sandy beach and surf on the waves or simply relax in the serenity of the villa gazing at the sea and stars in the 4 outside sitting areas.