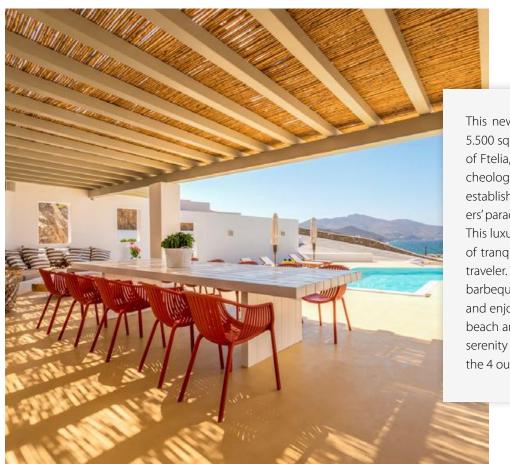

This luxurious venue is ideal for the guest in search of tranquility and privacy as well as for the active traveler. You can dwell in the 60sqm pool, have fun barbequing in 2 barbecues or hike down 500m and enjoy the lovely turquoise waters of the sandy beach and surf on the waves or simply relax in the serenity of the villa gazing at the sea and stars in the 4 outside sitting areas.

This luxurious estate can comfortably accommodate 14 guests in 7 spacious rooms and a staff room that extends in two independent levels:

The lower floor comprises a lounge with an open fireplace, a fully equipped modern kitchen and 3 spacious bedrooms, 2 of them with king size beds and en-suite bathrooms. At pool level, an ample sitting room with an open fireplace, a fully equipped kitchen and 3 sizeable bedrooms with king size beds, 1 of them with en-suite bathroom and a staff room with 2 twin beds and en-suite bathroom, assure the guest of a comfortable and relaxing stay. Our guest enjoy high quality VIP services 24 hours 7 days a week.