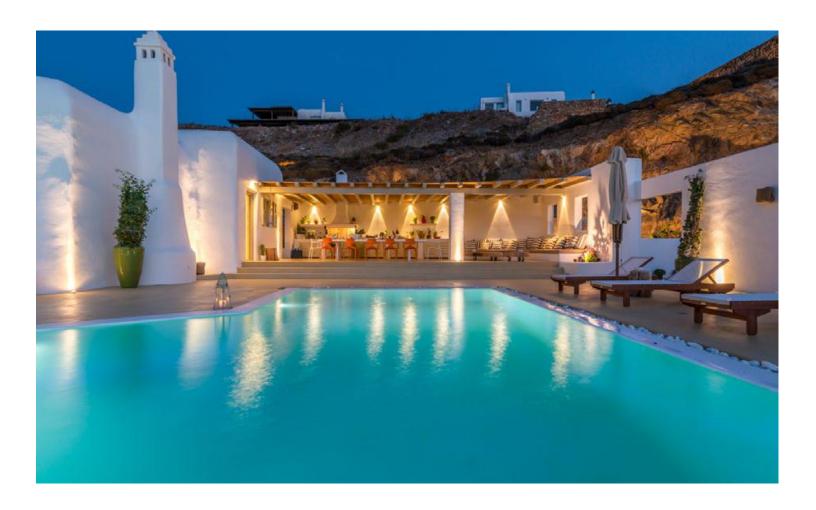

This luxurious venue is ideal for the guest in search of tranquility and privacy as well as for the active traveler. You can dwell in the 60sqm pool, have fun barbequing in 2 barbecues or hike down 500m and enjoy the lovely turquoise waters of the sandy beach and surf on the waves or simply relax in the serenity of the villa gazing at the sea and stars in the 4 outside sitting areas.