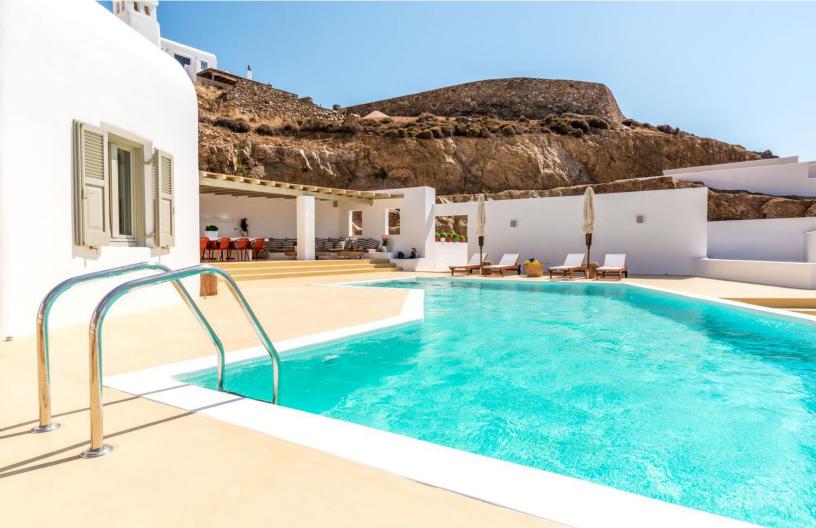

This newly built luxury villa of 450sqm built in a 5.500 sqm plot, has a breathtaking view of the bay of Ftelia, its sandy beach, gourmet restaurants, archeological site and its impressive waves that have established Ftelia as the wind surfers' and kite surfers' paradise.

This luxurious venue is ideal for the guest in search of tranquility and privacy as well as for the active traveler. You can dwell in the 60sqm pool, have fun barbequing in 2 barbecues or hike down 500m and enjoy the lovely turquoise waters of the sandy beach and surf on the waves or simply relax in the serenity of the villa gazing at the sea and stars in the 4 outside sitting areas.