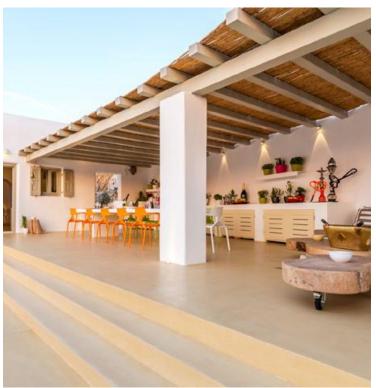

This luxurious estate can comfortably accommodate 14 guests in 7 spacious rooms and a staff room that extends in two independent levels:

The lower floor comprises a lounge with an open fireplace, a fully equipped modern kitchen and 3 spacious bedrooms, 2 of them with king size beds and en-suite bathrooms. At pool level, an ample sitting room with an open fireplace, a fully equipped kitchen and 3 sizeable bedrooms with king size beds, 1 of them with en-suite bathroom and a staff room with 2 twin beds and en-suite bathroom, assure the guest of a comfortable and relaxing stay. Our guest enjoy high quality VIP services 24 hours 7 days a week.