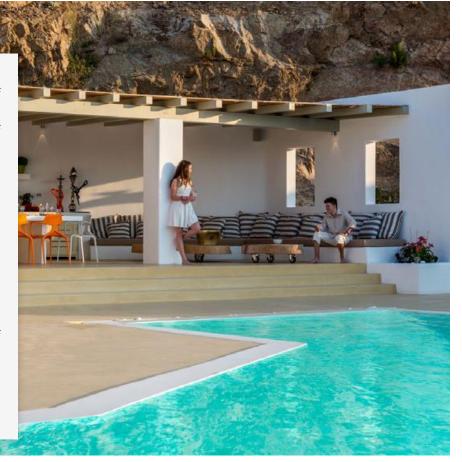

This luxurious venue is ideal for the guest in search of tranquility and privacy as well as for the active traveler. You can dwell in the 60sqm pool, have fun barbequing in 2 barbecues or hike down 500m and enjoy the lovely turquoise waters of the sandy beach and surf on the waves or simply relax in the serenity of the villa gazing at the sea and stars in the 4 outside sitting areas.

This luxurious estate can comfortably accommodate 14 guests in 7 spacious rooms and a staff room that extends in two independent levels:

The lower floor comprises a lounge with an open fireplace, a fully equipped modern kitchen and 3 spacious bedrooms, 2 of them with king size beds and en-suite bathrooms. At pool level, an ample sitting room with an open fireplace, a fully equipped kitchen and 3 sizeable bedrooms with king size beds, 1 of them with en-suite bathroom and a staff room with 2 twin beds and en-suite bathroom, assure the guest of a comfortable and relaxing stay. Our guest enjoy high quality VIP services 24 hours 7 days a week.