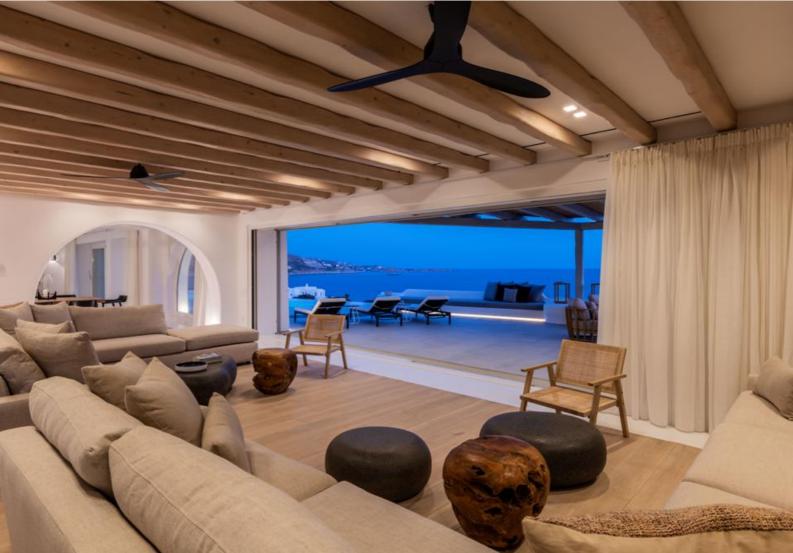

independent guest

rooms with private entrance and garden view. The villa also includes a staff room with its own fully equipped kitchen suitable for your personnel. While entering the villa you will find a spacious living room with extensive doors leading to the pool & jacuzzi area while offers you an amazing sea view. In the same area is located a fully equipped kitchen with modern appliances and direct access to the outdoor BBQ area where a second door

is located that leads you through a private path to a secluded beach. Taking the steps to the lower level you can enjoy the fully equipped gym. If your kids are accompanying you, they can enjoy the second living area downstairs or play in the back yard. Un-wind on your amazing new-build villa, spend your day at the pool, or take a walk down the beach. Remember, all Mykonos fun

# DUIDOOR

Private infinity pool Jacuzzi 6-seat Sunbeds Balcony/Veranda Terace Outdoor Furniture Outdoor Dining Area Lounge Area Outdoor Sound System BBQ Bar Parking