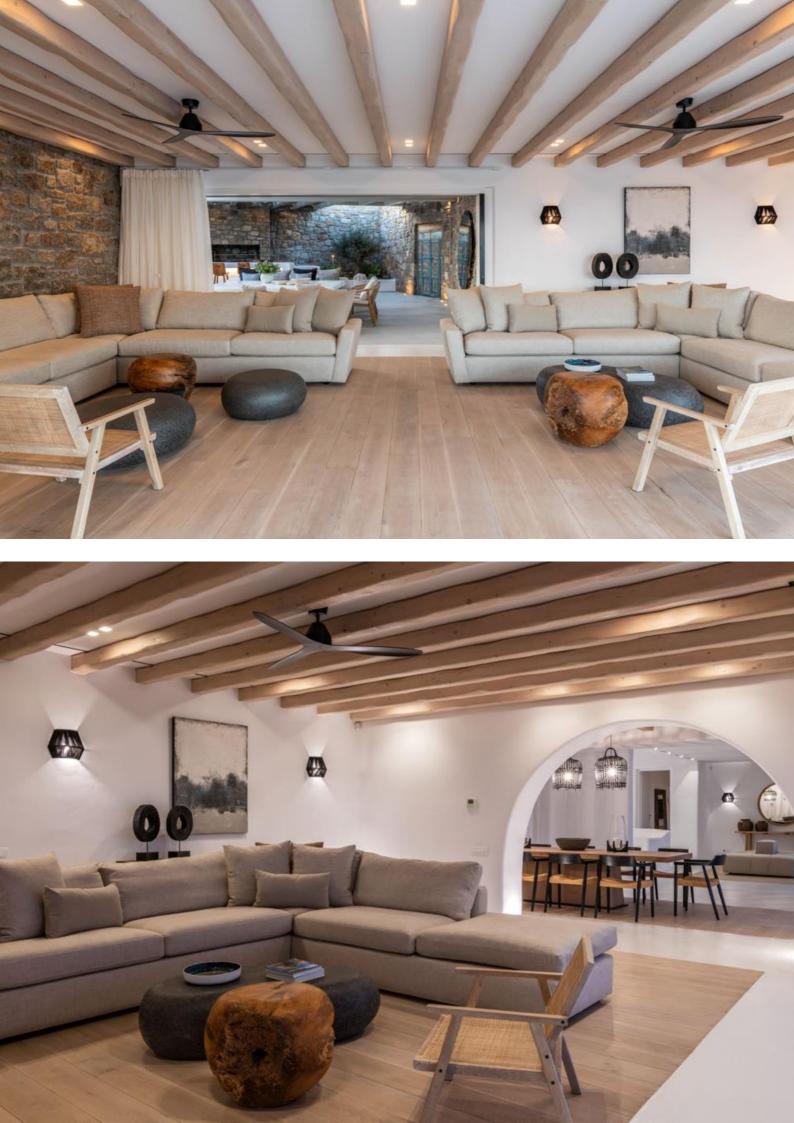

independent guest

rooms with private entrance and garden view. The villa also includes a staff room with its own fully equipped kitchen suitable for your personnel. While entering the villa you will find a spacious living room with extensive doors leading to the pool & jacuzzi area while offers you an amazing sea view. In the same area is located a fully equipped kitchen with modern appliances and direct access to the outdoor BBQ area where a second door

is located that leads you through a private path to a secluded beach. Taking the steps to the lower level you can enjoy the fully equipped gym. If your kids are accompanying you, they can enjoy the second living area downstairs or play in the back yard. Un-wind on your amazing new-build villa, spend your day at the pool, or take a walk down the beach. Remember, all Mykonos fun

### **FEATURES & AMENITIES**

- Air Conditioning Wireless High-Speed Wi-Fi internet Fully equipped kitchen Safe Box Flat screen TVs Satellite TV NetFlix in the main living room TV Dining Table
- **Bath Amenities** Sound System Dishwasher Coffee Facilities Closets Towels and Sheets Hair dryers Laundry Facility (Extra Charge) Insect Repellent Iron/Ironing Board Hairdryer Plug for razor First Aid Kit Alarm system & security cameras Gvm OUTDOOR