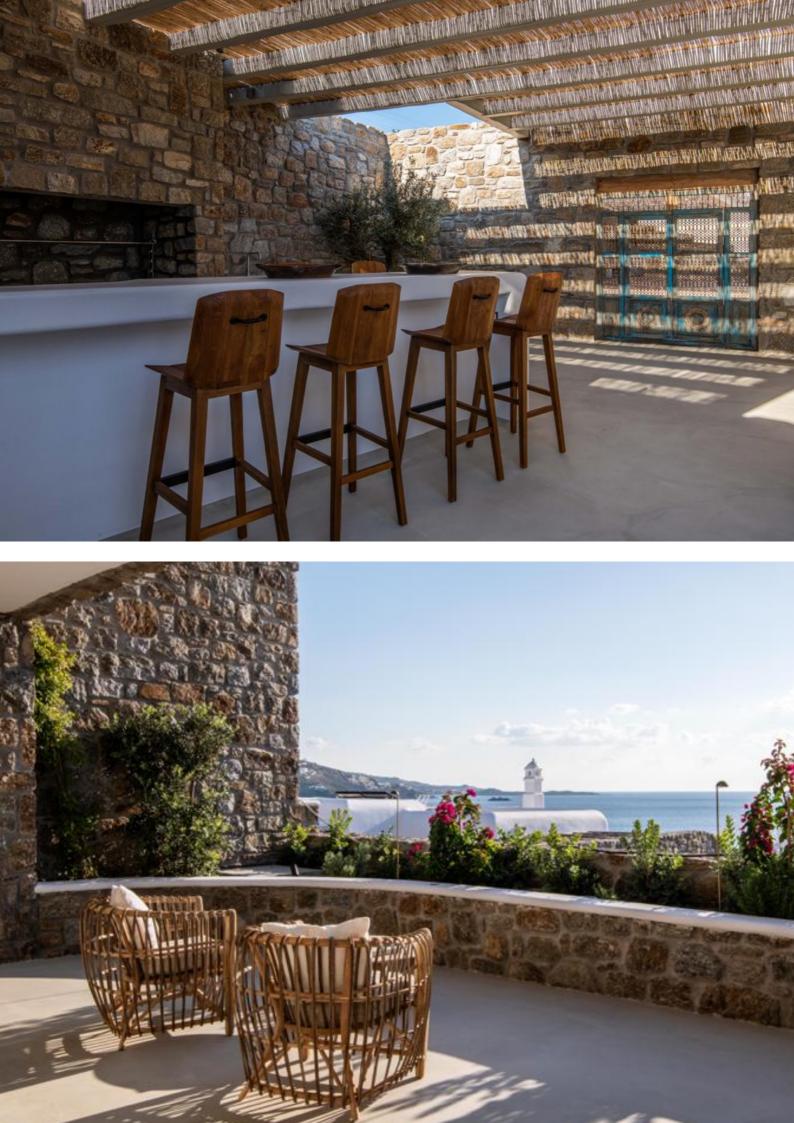

### **FEATURES & AMENITIES**

- Air Conditioning Wireless High-Speed Wi-Fi internet Fully equipped kitchen Safe Box Flat screen TVs Satellite TV NetFlix in the main living room TV Dining Table
- **Bath Amenities** Sound System Dishwasher Coffee Facilities Closets Towels and Sheets Hair dryers Laundry Facility (Extra Charge) Insect Repellent Iron/Ironing Board Hairdryer Plug for razor First Aid Kit Alarm system & security cameras Gvm OUTDOOR

# DUIDOOR

Private infinity pool Jacuzzi 6-seat Sunbeds Balcony/Veranda Terace Outdoor Furniture Outdoor Dining Area Lounge Area Outdoor Sound System BBQ Bar Parking