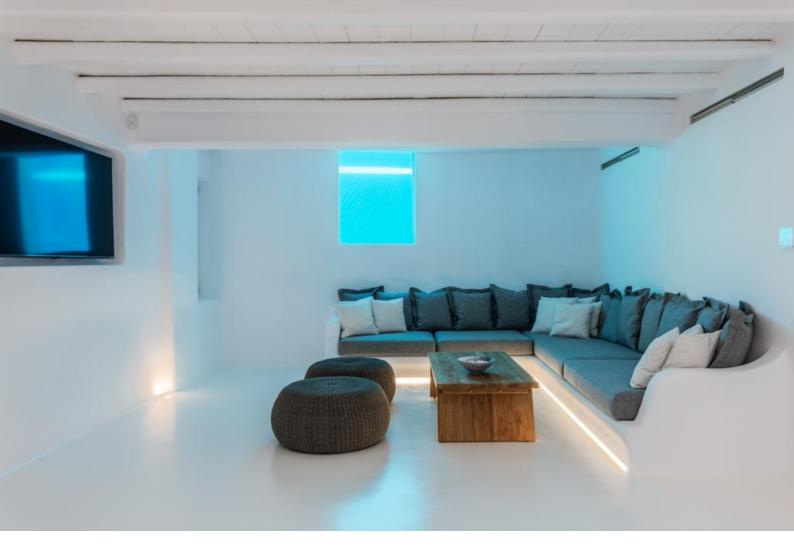

independent guest

rooms with private entrance and garden view. The villa also includes a staff room with its own fully equipped kitchen suitable for your personnel. While entering the villa you will find a spacious living room with extensive doors leading to the pool & jacuzzi area while offers you an amazing sea view. In the same area is located a fully equipped kitchen with modern appliances and direct access to the outdoor BBQ area where a second door

is located that leads you through a private path to a secluded beach. Taking the steps to the lower level you can enjoy the fully equipped gym. If your kids are accompanying you, they can enjoy the second living area downstairs or play in the back yard. Un-wind on your amazing new-build villa, spend your day at the pool, or take a walk down the beach. Remember, all Mykonos fun