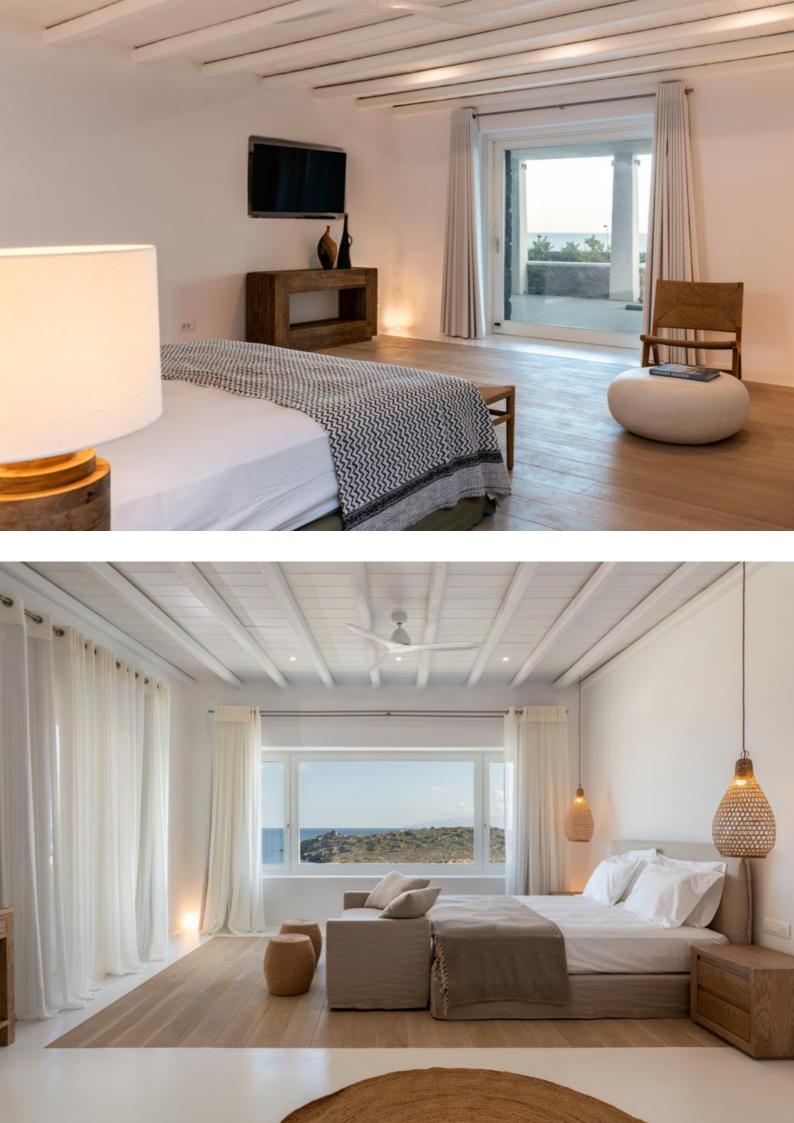

### Bedroom Analysis: Upper Level:

1 Bedroom) with Double bed (1,80×2) & en-suite bathroom **Ground Floor:** 

1 Master Bedroom with Double bed (1,80×2) & ensuite bathroom, sea/pool view 1 Bedroom with Double bed (1,80×2) & en-suite bathroom 1 Master Bedroom with Double bed (1,80×2) & ensuite bathroom, terrace, sea/ pool view

### **Guest Suites**

1 Master Bedroom with Double bed (1,80×2) & ensuite bathroom, sea/pool view 1 Master Bedroom with Double bed (1,80×2) & ensuite bathroom.