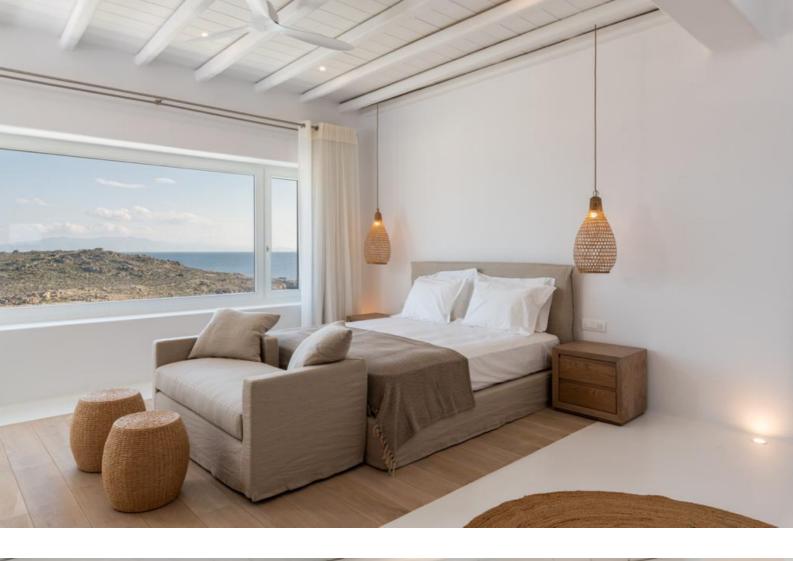

### Bedroom Analysis: Upper Level:

1 Bedroom) with Double bed (1,80×2) & en-suite bathroom **Ground Floor:** 

1 Master Bedroom with Double bed (1,80×2) & ensuite bathroom, sea/pool view 1 Bedroom with Double bed (1,80×2) & en-suite bathroom 1 Master Bedroom with Double bed (1,80×2) & ensuite bathroom, terrace, sea/ pool view

### **Guest Suites**

1 Master Bedroom with Double bed (1,80×2) & ensuite bathroom, sea/pool view 1 Master Bedroom with Double bed (1,80×2) & ensuite bathroom.