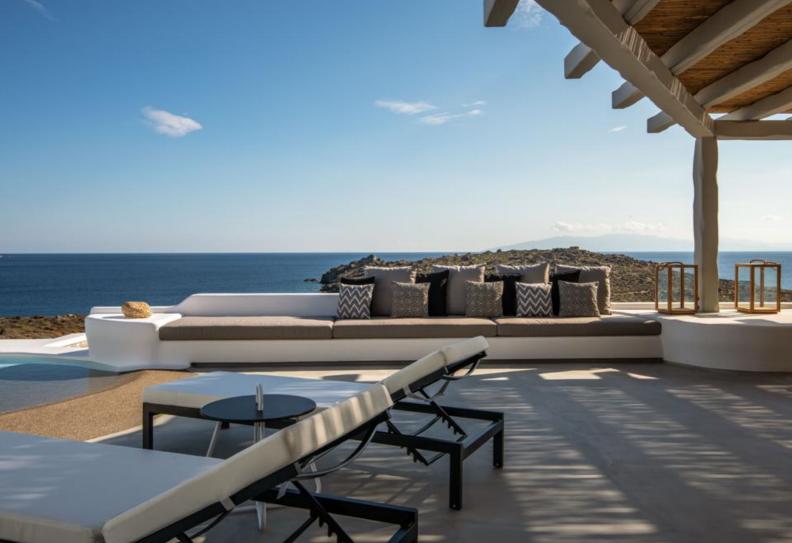

# Aleomandra Mykonos

6+1 bedrooms 8 bathrooms 12-14 guests Private pool Jacuzzi Villa Martini is a brand-new property located in a quiet neighbourhood offering uninterrupted sea view and access through a private path to a secluded beach. The villa is located only 10 minutes' drive from Mykonos Town and all the must-be places. Villa Miraval consists of 6 master bedrooms of 50sqm each. 4 of the bedrooms offer amazing sea view and 2 of them are

independent guest

rooms with private entrance and garden view. The villa also includes a staff room with its own fully equipped kitchen suitable for your personnel. While entering the villa you will find a spacious living room with extensive doors leading to the pool & jacuzzi area while offers you an amazing sea view. In the same area is located a fully equipped kitchen with modern appliances and direct access to the outdoor BBQ area where a second door

is located that leads you through a private path to a secluded beach. Taking the steps to the lower level you can enjoy the fully equipped gym. If your kids are accompanying you, they can enjoy the second living area downstairs or play in the back yard. Un-wind on your amazing new-build villa, spend your day at the pool, or take a walk down the beach. Remember, all Mykonos fun

# DUIDOOR

Private infinity pool Jacuzzi 6-seat Sunbeds Balcony/Veranda Terace Outdoor Furniture Outdoor Dining Area Lounge Area Outdoor Sound System BBQ Bar Parking