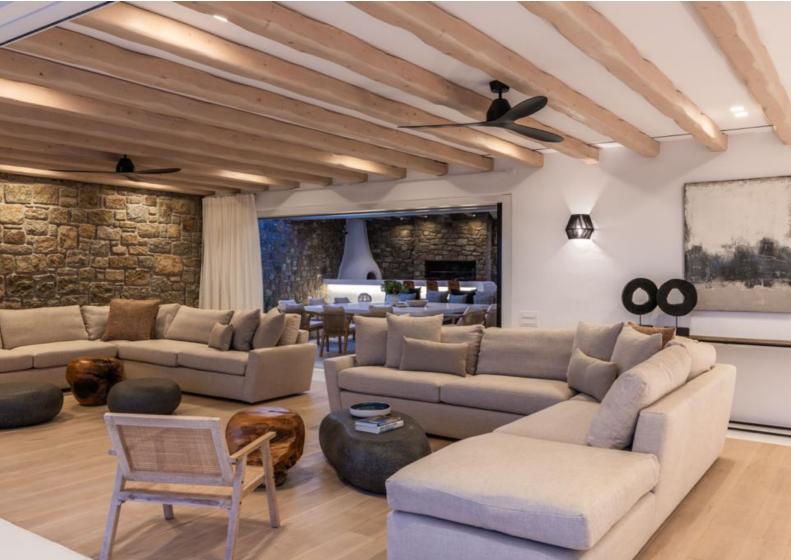

independent guest

rooms with private entrance and garden view. The villa also includes a staff room with its own fully equipped kitchen suitable for your personnel. While entering the villa you will find a spacious living room with extensive doors leading to the pool & jacuzzi area while offers you an amazing sea view. In the same area is located a fully equipped kitchen with modern appliances and direct access to the outdoor BBQ area where a second door

is located that leads you through a private path to a secluded beach. Taking the steps to the lower level you can enjoy the fully equipped gym. If your kids are accompanying you, they can enjoy the second living area downstairs or play in the back yard. Un-wind on your amazing new-build villa, spend your day at the pool, or take a walk down the beach. Remember, all Mykonos fun

### **FEATURES & AMENITIES**

- Air Conditioning Wireless High-Speed Wi-Fi internet Fully equipped kitchen Safe Box Flat screen TVs Satellite TV NetFlix in the main living room TV Dining Table
- **Bath Amenities** Sound System Dishwasher Coffee Facilities Closets Towels and Sheets Hair dryers Laundry Facility (Extra Charge) Insect Repellent Iron/Ironing Board Hairdryer Plug for razor First Aid Kit Alarm system & security cameras Gvm OUTDOOR