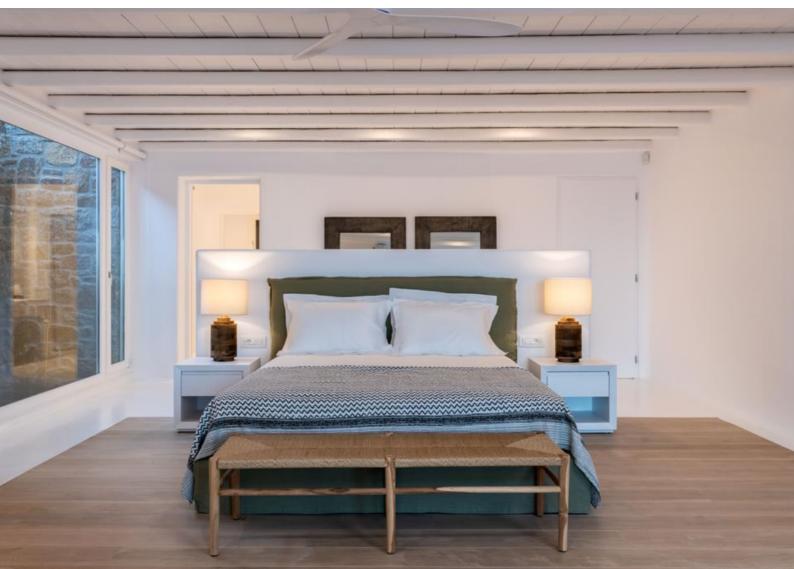

### Bedroom Analysis: Upper Level:

1 Bedroom) with Double bed (1,80×2) & en-suite bathroom **Ground Floor:** 

1 Master Bedroom with Double bed (1,80×2) & ensuite bathroom, sea/pool view 1 Bedroom with Double bed (1,80×2) & en-suite bathroom 1 Master Bedroom with Double bed (1,80×2) & ensuite bathroom, terrace, sea/ pool view

### **Guest Suites**

1 Master Bedroom with Double bed (1,80×2) & ensuite bathroom, sea/pool view 1 Master Bedroom with Double bed (1,80×2) & ensuite bathroom.