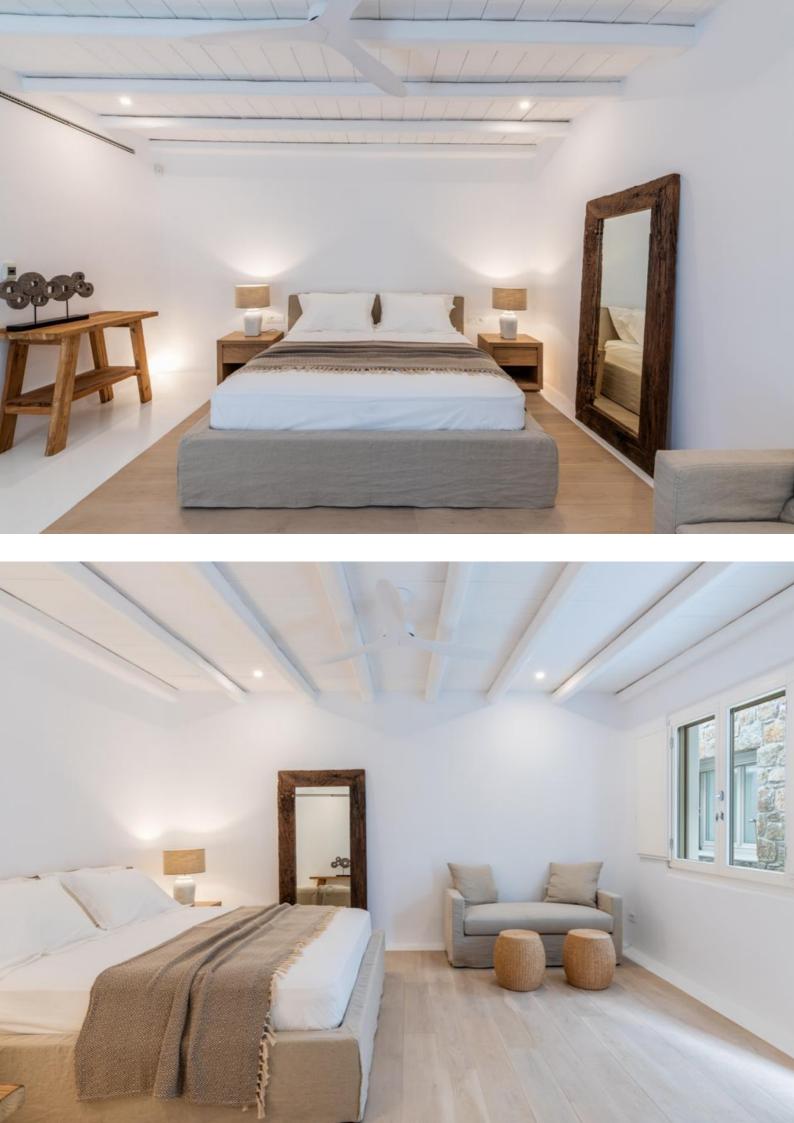

### Bedroom Analysis: Upper Level:

1 Bedroom) with Double bed (1,80×2) & en-suite bathroom **Ground Floor:** 

1 Master Bedroom with Double bed (1,80×2) & ensuite bathroom, sea/pool view 1 Bedroom with Double bed (1,80×2) & en-suite bathroom 1 Master Bedroom with Double bed (1,80×2) & ensuite bathroom, terrace, sea/ pool view

### **Guest Suites**

1 Master Bedroom with Double bed (1,80×2) & ensuite bathroom, sea/pool view 1 Master Bedroom with Double bed (1,80×2) & ensuite bathroom.