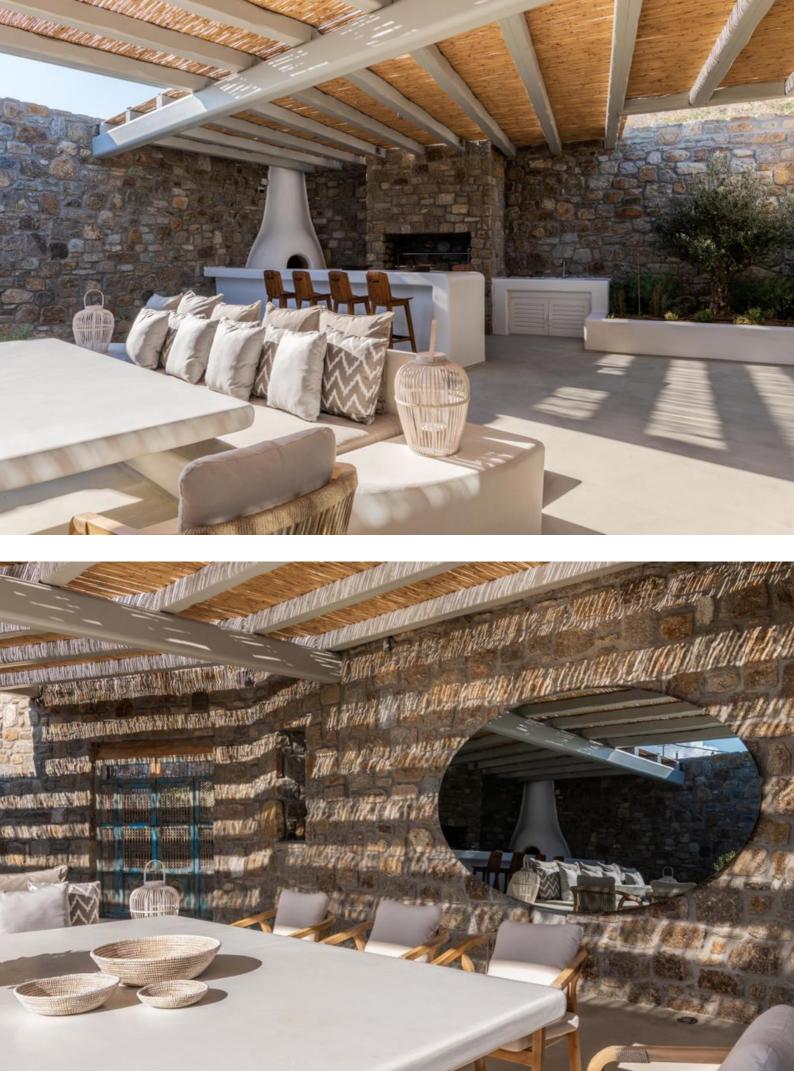

### **FEATURES & AMENITIES**

- Air Conditioning Wireless High-Speed Wi-Fi internet Fully equipped kitchen Safe Box Flat screen TVs Satellite TV NetFlix in the main living room TV Dining Table
- **Bath Amenities** Sound System Dishwasher Coffee Facilities Closets Towels and Sheets Hair dryers Laundry Facility (Extra Charge) Insect Repellent Iron/Ironing Board Hairdryer Plug for razor First Aid Kit Alarm system & security cameras Gvm OUTDOOR

# DUIDOOR

Private infinity pool Jacuzzi 6-seat Sunbeds Balcony/Veranda Terace Outdoor Furniture Outdoor Dining Area Lounge Area Outdoor Sound System BBQ Bar Parking