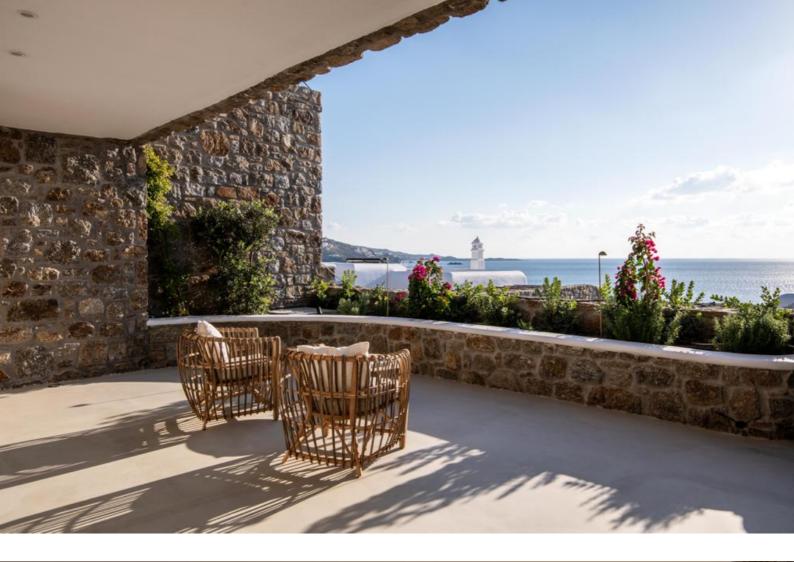

# Aleomandra Mykonos

6+1 bedrooms 8 bathrooms 12-14 guests Private pool Jacuzzi Villa Martini is a brand-new property located in a quiet neighbourhood offering uninterrupted sea view and access through a private path to a secluded beach. The villa is located only 10 minutes' drive from Mykonos Town and all the must-be places. Villa Miraval consists of 6 master bedrooms of 50sqm each. 4 of the bedrooms offer amazing sea view and 2 of them are

# DUIDOOR

Private infinity pool Jacuzzi 6-seat Sunbeds Balcony/Veranda Terace Outdoor Furniture Outdoor Dining Area Lounge Area Outdoor Sound System BBQ Bar Parking