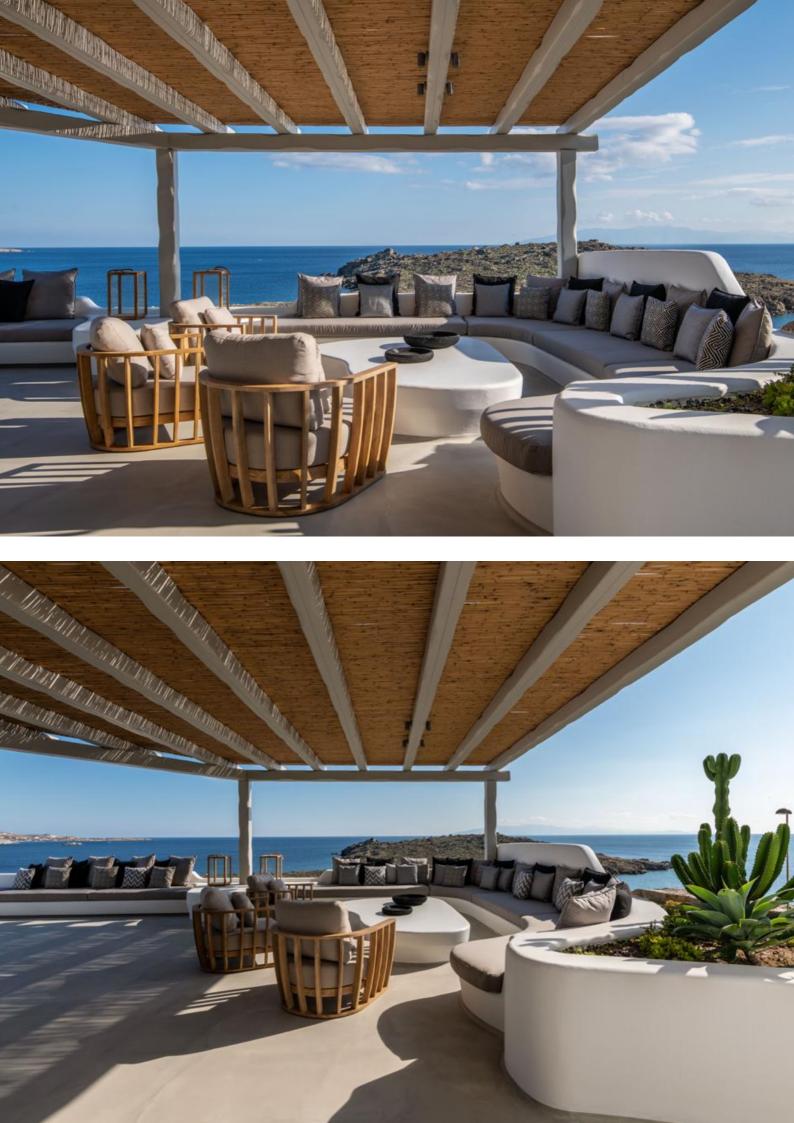

### **FEATURES & AMENITIES**

- Air Conditioning Wireless High-Speed Wi-Fi internet Fully equipped kitchen Safe Box Flat screen TVs Satellite TV NetFlix in the main living room TV Dining Table
- **Bath Amenities** Sound System Dishwasher Coffee Facilities Closets Towels and Sheets Hair dryers Laundry Facility (Extra Charge) Insect Repellent Iron/Ironing Board Hairdryer Plug for razor First Aid Kit Alarm system & security cameras Gvm OUTDOOR

# DUIDOOR

Private infinity pool Jacuzzi 6-seat Sunbeds Balcony/Veranda Terace Outdoor Furniture Outdoor Dining Area Lounge Area Outdoor Sound System BBQ Bar Parking