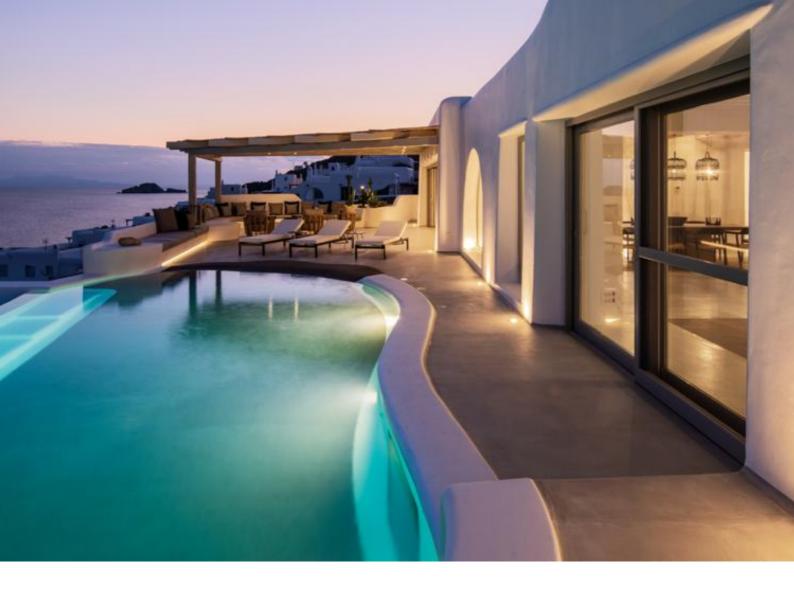

# Aleomandra Mykonos

6+1 bedrooms 8 bathrooms 12-14 guests Private pool Jacuzzi Villa Martini is a brand-new property located in a quiet neighbourhood offering uninterrupted sea view and access through a private path to a secluded beach. The villa is located only 10 minutes' drive from Mykonos Town and all the must-be places. Villa Miraval consists of 6 master bedrooms of 50sqm each. 4 of the bedrooms offer amazing sea view and 2 of them are

# DUIDOOR

Private infinity pool Jacuzzi 6-seat Sunbeds Balcony/Veranda Terace Outdoor Furniture Outdoor Dining Area Lounge Area Outdoor Sound System BBQ Bar Parking