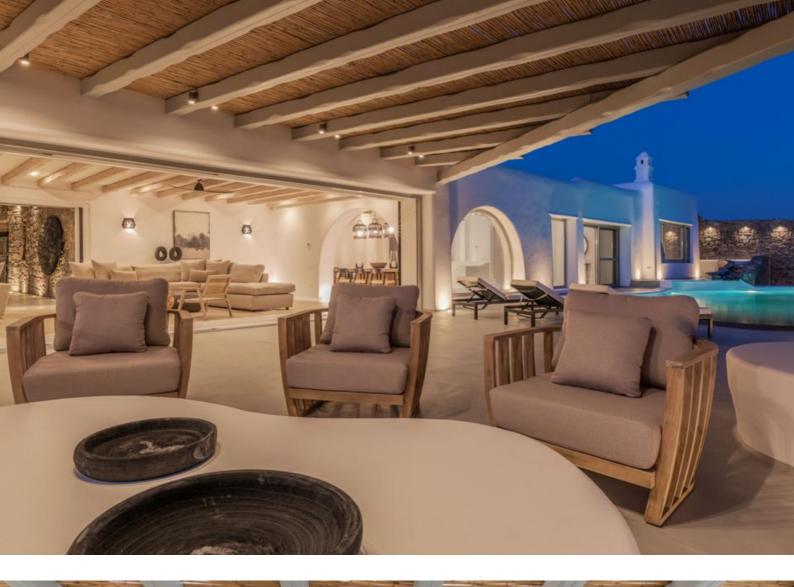

# DUIDOOR

Private infinity pool Jacuzzi 6-seat Sunbeds Balcony/Veranda Terace Outdoor Furniture Outdoor Dining Area Lounge Area Outdoor Sound System BBQ Bar Parking