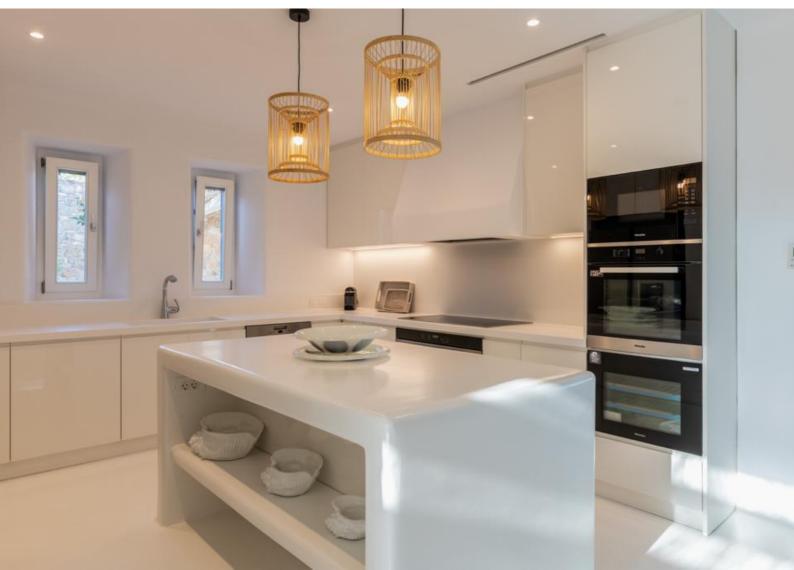

independent guest

rooms with private entrance and garden view. The villa also includes a staff room with its own fully equipped kitchen suitable for your personnel. While entering the villa you will find a spacious living room with extensive doors leading to the pool & jacuzzi area while offers you an amazing sea view. In the same area is located a fully equipped kitchen with modern appliances and direct access to the outdoor BBQ area where a second door

### **FEATURES & AMENITIES**

- Air Conditioning Wireless High-Speed Wi-Fi internet Fully equipped kitchen Safe Box Flat screen TVs Satellite TV NetFlix in the main living room TV Dining Table
- **Bath Amenities** Sound System Dishwasher Coffee Facilities Closets Towels and Sheets Hair dryers Laundry Facility (Extra Charge) Insect Repellent Iron/Ironing Board Hairdryer Plug for razor First Aid Kit Alarm system & security cameras Gvm OUTDOOR