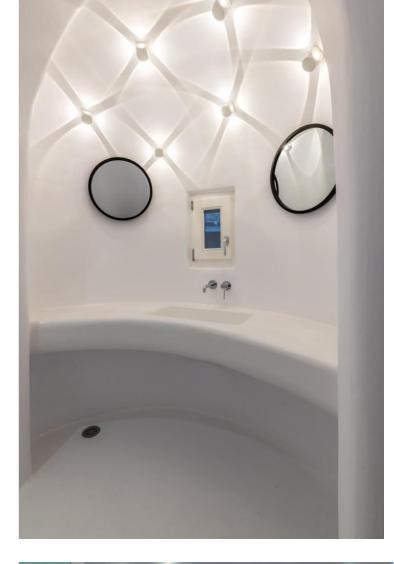

### **FEATURES & AMENITIES**

- Air Conditioning Wireless High-Speed Wi-Fi internet Fully equipped kitchen Safe Box Flat screen TVs Satellite TV NetFlix in the main living room TV Dining Table
- **Bath Amenities** Sound System Dishwasher Coffee Facilities Closets Towels and Sheets Hair dryers Laundry Facility (Extra Charge) Insect Repellent Iron/Ironing Board Hairdryer Plug for razor First Aid Kit Alarm system & security cameras Gvm OUTDOOR