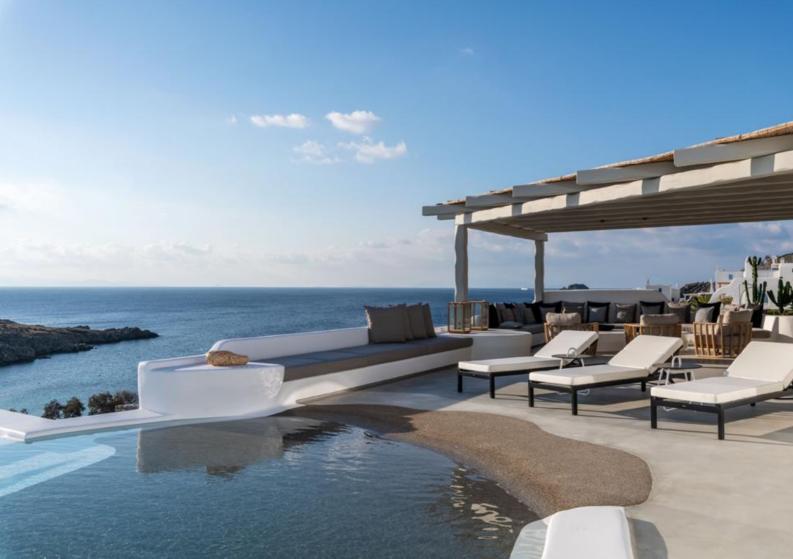

# DUIDOOR

Private infinity pool Jacuzzi 6-seat Sunbeds Balcony/Veranda Terace Outdoor Furniture Outdoor Dining Area Lounge Area Outdoor Sound System BBQ Bar Parking