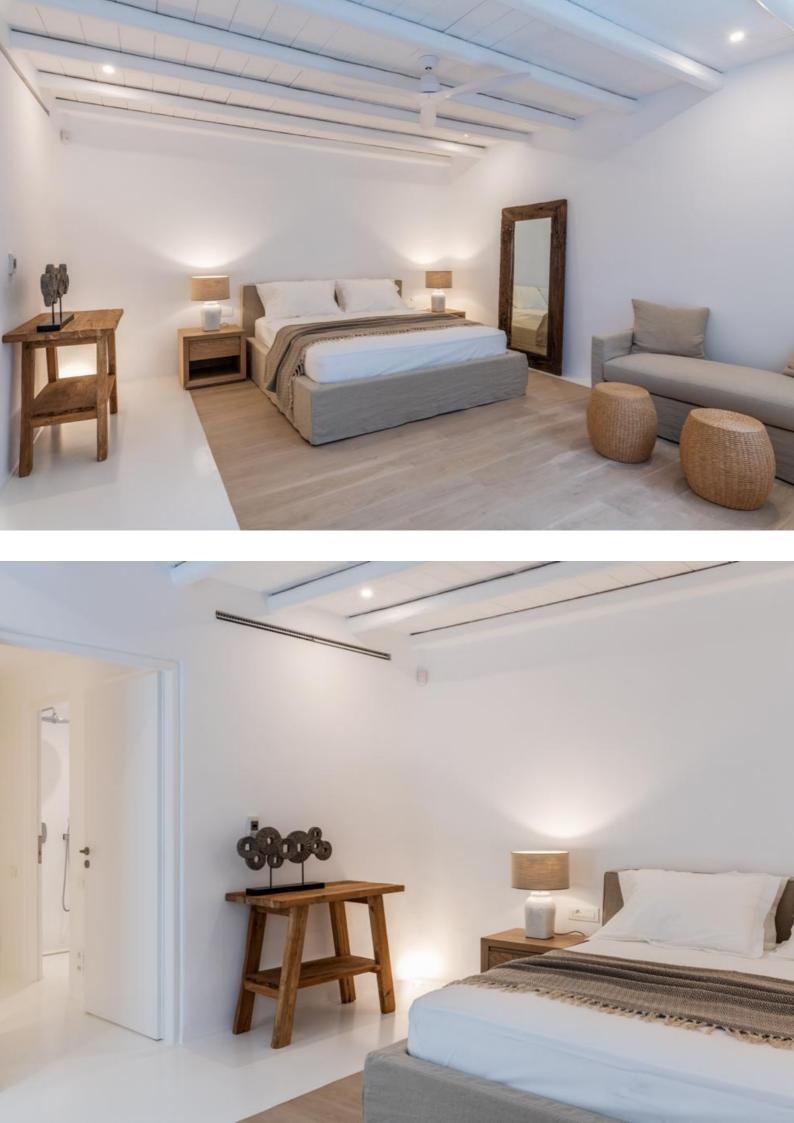

### Bedroom Analysis: Upper Level:

1 Bedroom) with Double bed (1,80×2) & en-suite bathroom **Ground Floor:** 

1 Master Bedroom with Double bed (1,80×2) & ensuite bathroom, sea/pool view 1 Bedroom with Double bed (1,80×2) & en-suite bathroom 1 Master Bedroom with Double bed (1,80×2) & ensuite bathroom, terrace, sea/ pool view

### **Guest Suites**

1 Master Bedroom with Double bed (1,80×2) & ensuite bathroom, sea/pool view 1 Master Bedroom with Double bed (1,80×2) & ensuite bathroom.