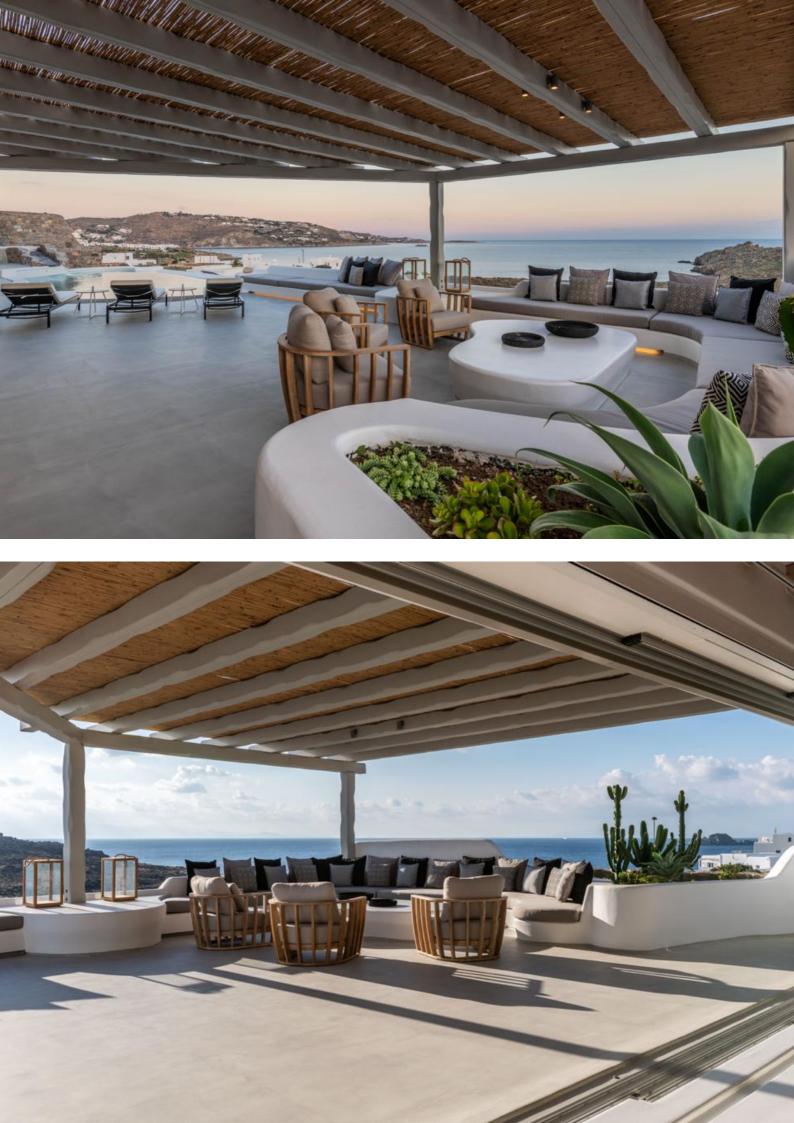

# Aleomandra Mykonos

6+1 bedrooms 8 bathrooms 12-14 guests Private pool Jacuzzi Villa Martini is a brand-new property located in a quiet neighbourhood offering uninterrupted sea view and access through a private path to a secluded beach. The villa is located only 10 minutes' drive from Mykonos Town and all the must-be places. Villa Miraval consists of 6 master bedrooms of 50sqm each. 4 of the bedrooms offer amazing sea view and 2 of them are

independent guest

rooms with private entrance and garden view. The villa also includes a staff room with its own fully equipped kitchen suitable for your personnel. While entering the villa you will find a spacious living room with extensive doors leading to the pool & jacuzzi area while offers you an amazing sea view. In the same area is located a fully equipped kitchen with modern appliances and direct access to the outdoor BBQ area where a second door

is located that leads you through a private path to a secluded beach. Taking the steps to the lower level you can enjoy the fully equipped gym. If your kids are accompanying you, they can enjoy the second living area downstairs or play in the back yard. Un-wind on your amazing new-build villa, spend your day at the pool, or take a walk down the beach. Remember, all Mykonos fun

# DUIDOOR

Private infinity pool Jacuzzi 6-seat Sunbeds Balcony/Veranda Terace Outdoor Furniture Outdoor Dining Area Lounge Area Outdoor Sound System BBQ Bar Parking