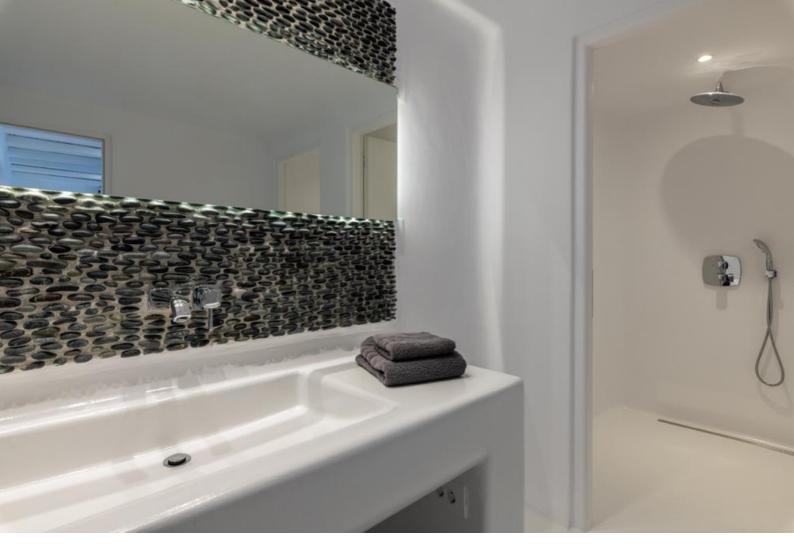

### Bedroom Analysis: Upper Level:

1 Bedroom) with Double bed (1,80×2) & en-suite bathroom **Ground Floor:** 

1 Master Bedroom with Double bed (1,80×2) & ensuite bathroom, sea/pool view 1 Bedroom with Double bed (1,80×2) & en-suite bathroom 1 Master Bedroom with Double bed (1,80×2) & ensuite bathroom, terrace, sea/ pool view

### **Guest Suites**

1 Master Bedroom with Double bed (1,80×2) & ensuite bathroom, sea/pool view 1 Master Bedroom with Double bed (1,80×2) & ensuite bathroom.

### **FEATURES & AMENITIES**

- Air Conditioning Wireless High-Speed Wi-Fi internet Fully equipped kitchen Safe Box Flat screen TVs Satellite TV NetFlix in the main living room TV Dining Table
- **Bath Amenities** Sound System Dishwasher Coffee Facilities Closets Towels and Sheets Hair dryers Laundry Facility (Extra Charge) Insect Repellent Iron/Ironing Board Hairdryer Plug for razor First Aid Kit Alarm system & security cameras Gvm OUTDOOR