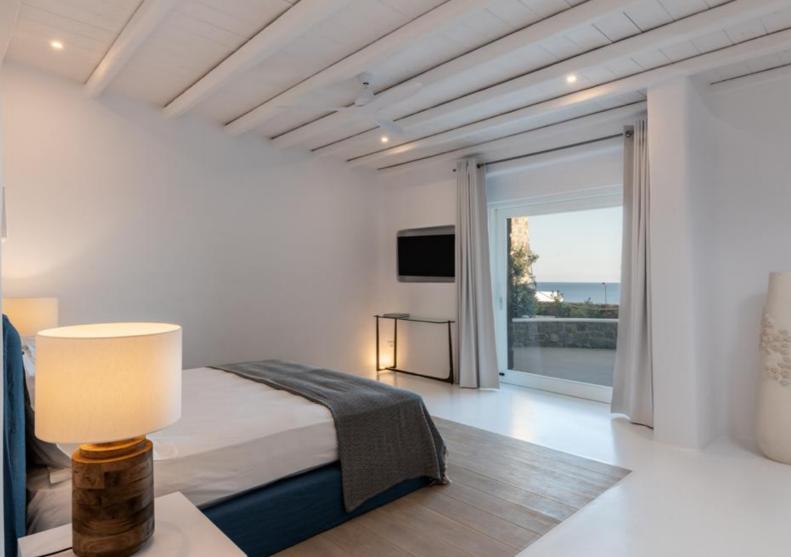

### Bedroom Analysis: Upper Level:

1 Bedroom) with Double bed (1,80×2) & en-suite bathroom **Ground Floor:** 

1 Master Bedroom with Double bed (1,80×2) & ensuite bathroom, sea/pool view 1 Bedroom with Double bed (1,80×2) & en-suite bathroom 1 Master Bedroom with Double bed (1,80×2) & ensuite bathroom, terrace, sea/ pool view