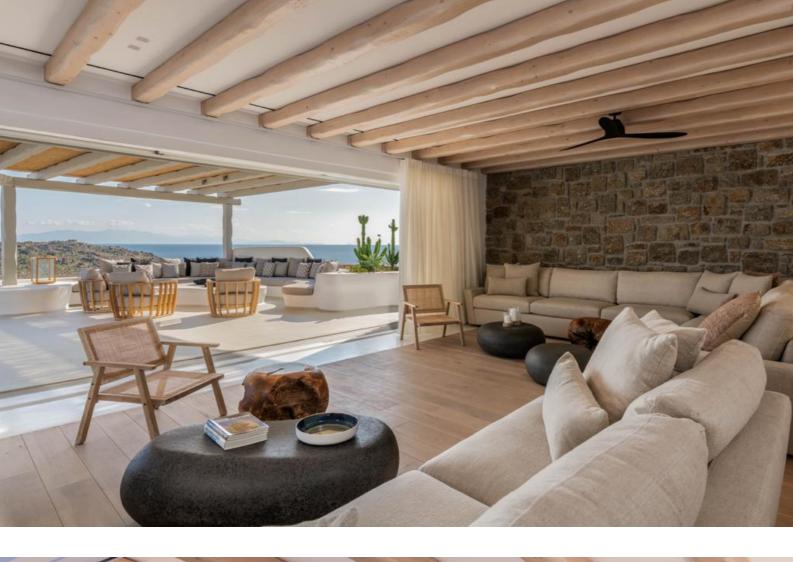

independent guest

rooms with private entrance and garden view. The villa also includes a staff room with its own fully equipped kitchen suitable for your personnel. While entering the villa you will find a spacious living room with extensive doors leading to the pool & jacuzzi area while offers you an amazing sea view. In the same area is located a fully equipped kitchen with modern appliances and direct access to the outdoor BBQ area where a second door

is located that leads you through a private path to a secluded beach. Taking the steps to the lower level you can enjoy the fully equipped gym. If your kids are accompanying you, they can enjoy the second living area downstairs or play in the back yard. Un-wind on your amazing new-build villa, spend your day at the pool, or take a walk down the beach. Remember, all Mykonos fun

### **FEATURES & AMENITIES**

- Air Conditioning Wireless High-Speed Wi-Fi internet Fully equipped kitchen Safe Box Flat screen TVs Satellite TV NetFlix in the main living room TV Dining Table
- **Bath Amenities** Sound System Dishwasher Coffee Facilities Closets Towels and Sheets Hair dryers Laundry Facility (Extra Charge) Insect Repellent Iron/Ironing Board Hairdryer Plug for razor First Aid Kit Alarm system & security cameras Gvm OUTDOOR