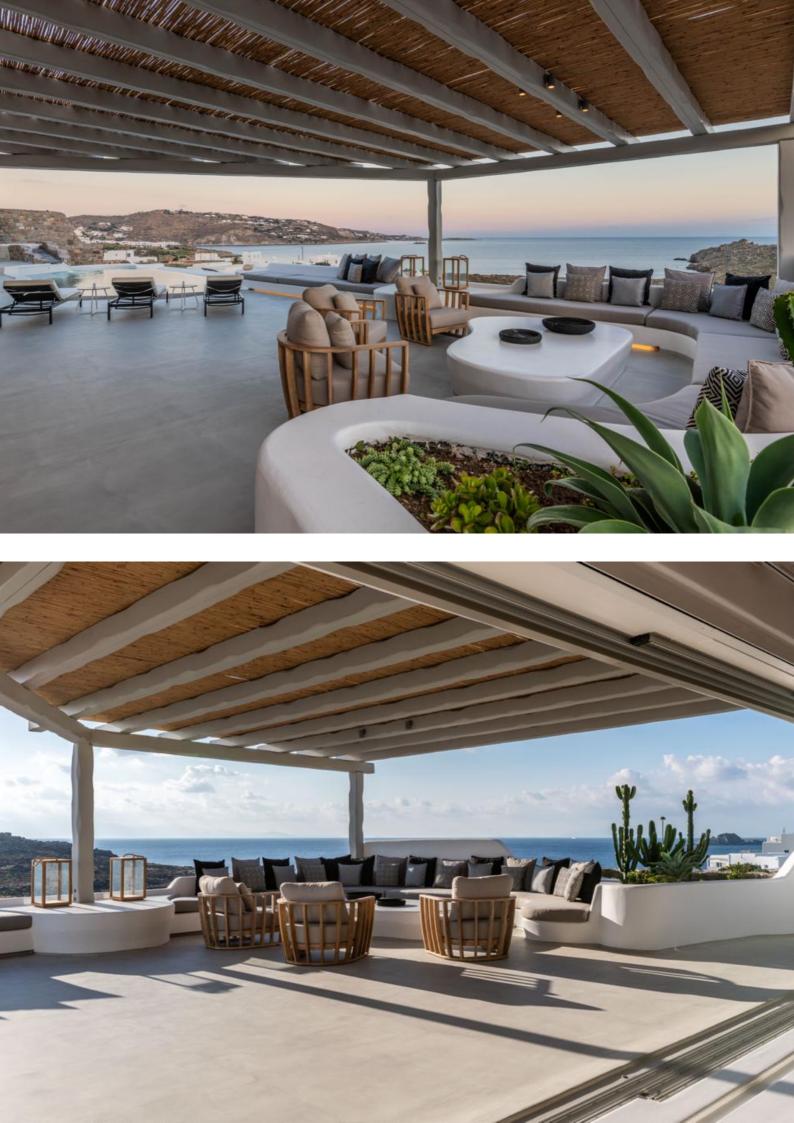

### **FEATURES & AMENITIES**

- Air Conditioning Wireless High-Speed Wi-Fi internet Fully equipped kitchen Safe Box Flat screen TVs Satellite TV NetFlix in the main living room TV Dining Table
- **Bath Amenities** Sound System Dishwasher Coffee Facilities Closets Towels and Sheets Hair dryers Laundry Facility (Extra Charge) Insect Repellent Iron/Ironing Board Hairdryer Plug for razor First Aid Kit Alarm system & security cameras Gvm OUTDOOR

# DUIDOOR

Private infinity pool Jacuzzi 6-seat Sunbeds Balcony/Veranda Terace Outdoor Furniture Outdoor Dining Area Lounge Area Outdoor Sound System BBQ Bar Parking