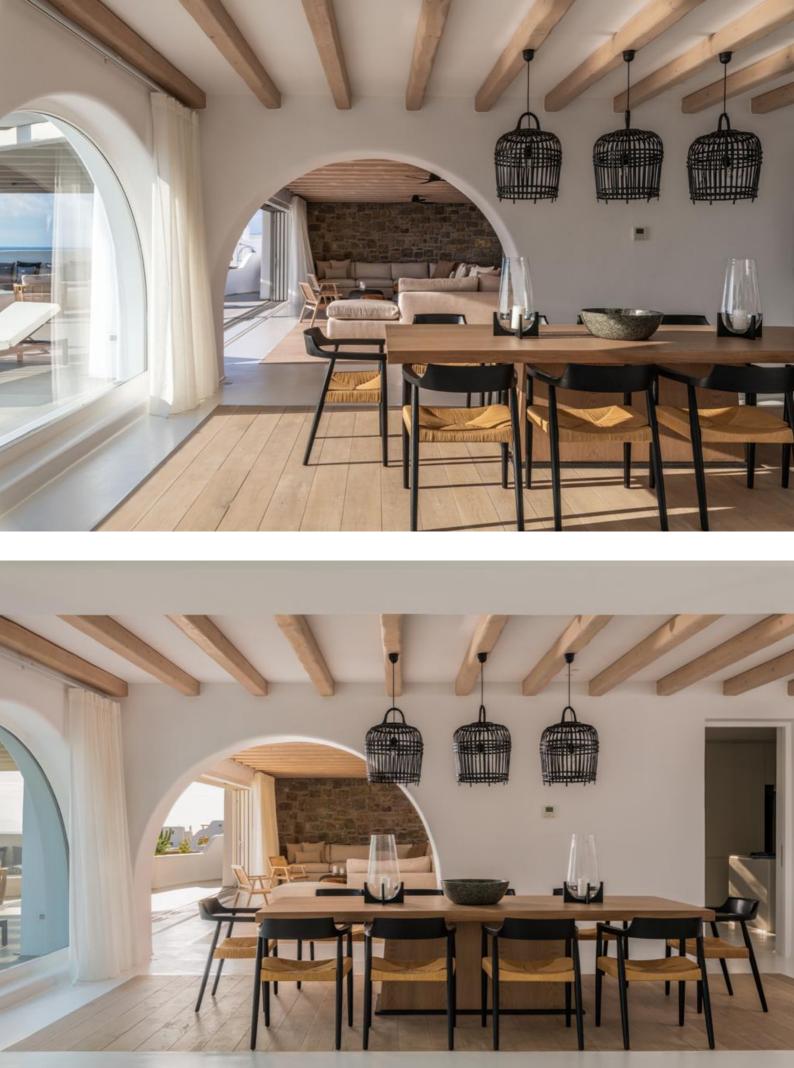

# Aleomandra Mykonos

6+1 bedrooms 8 bathrooms 12-14 guests Private pool Jacuzzi Villa Martini is a brand-new property located in a quiet neighbourhood offering uninterrupted sea view and access through a private path to a secluded beach. The villa is located only 10 minutes' drive from Mykonos Town and all the must-be places. Villa Miraval consists of 6 master bedrooms of 50sqm each. 4 of the bedrooms offer amazing sea view and 2 of them are

independent guest

rooms with private entrance and garden view. The villa also includes a staff room with its own fully equipped kitchen suitable for your personnel. While entering the villa you will find a spacious living room with extensive doors leading to the pool & jacuzzi area while offers you an amazing sea view. In the same area is located a fully equipped kitchen with modern appliances and direct access to the outdoor BBQ area where a second door

### **FEATURES & AMENITIES**

- Air Conditioning Wireless High-Speed Wi-Fi internet Fully equipped kitchen Safe Box Flat screen TVs Satellite TV NetFlix in the main living room TV Dining Table
- **Bath Amenities** Sound System Dishwasher Coffee Facilities Closets Towels and Sheets Hair dryers Laundry Facility (Extra Charge) Insect Repellent Iron/Ironing Board Hairdryer Plug for razor First Aid Kit Alarm system & security cameras Gvm OUTDOOR