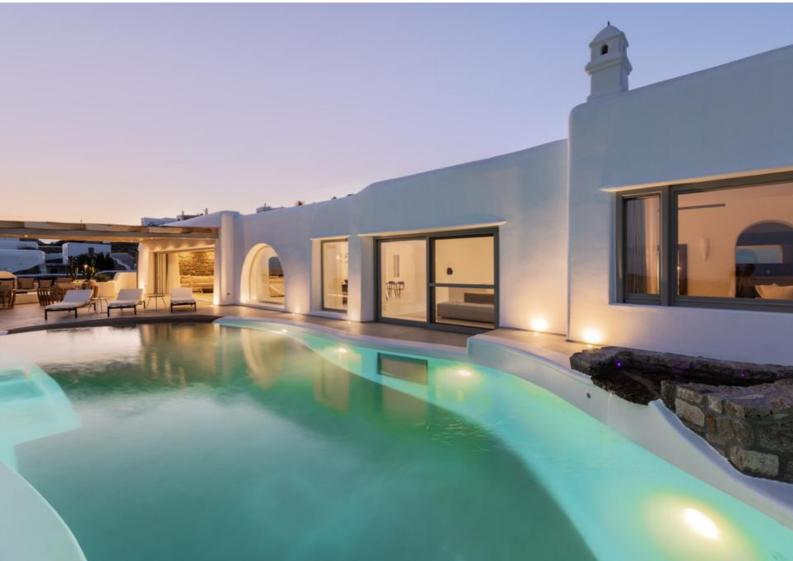

# DUIDOOR

Private infinity pool Jacuzzi 6-seat Sunbeds Balcony/Veranda Terace Outdoor Furniture Outdoor Dining Area Lounge Area Outdoor Sound System BBQ Bar Parking