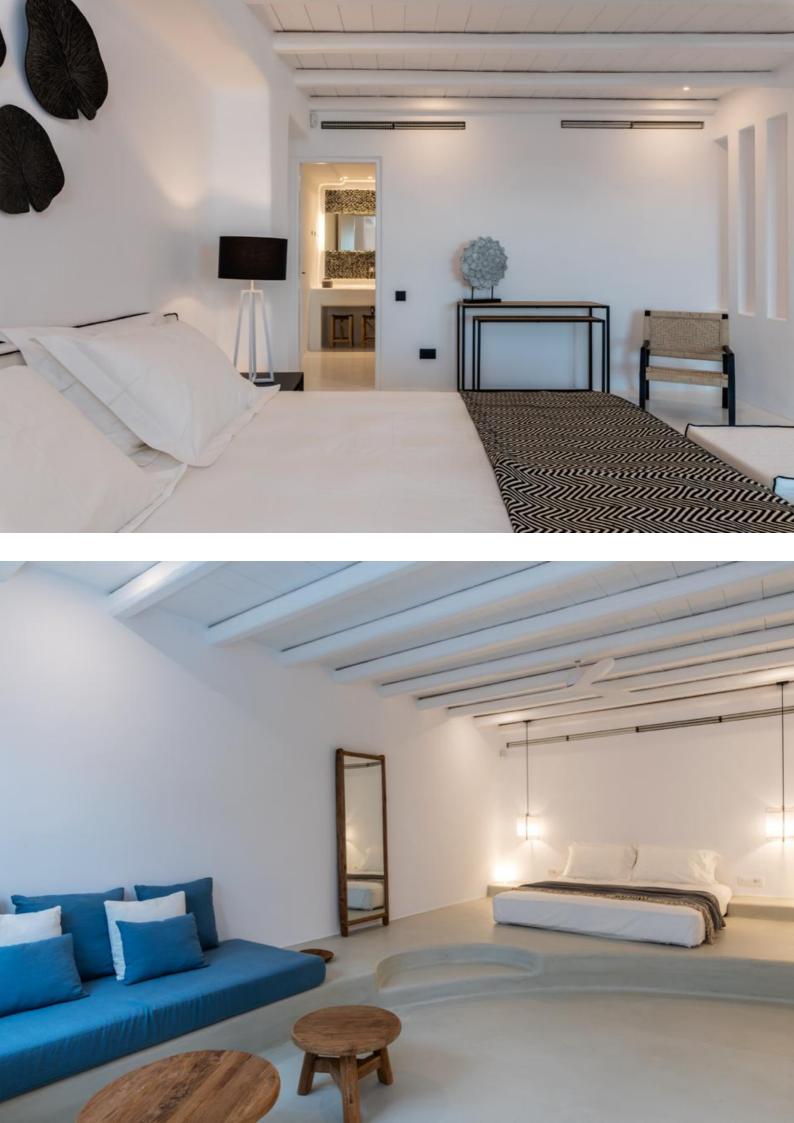

### Bedroom Analysis: Upper Level:

1 Bedroom) with Double bed (1,80×2) & en-suite bathroom **Ground Floor:** 

1 Master Bedroom with Double bed (1,80×2) & ensuite bathroom, sea/pool view 1 Bedroom with Double bed (1,80×2) & en-suite bathroom 1 Master Bedroom with Double bed (1,80×2) & ensuite bathroom, terrace, sea/ pool view

### **Guest Suites**

1 Master Bedroom with Double bed (1,80×2) & ensuite bathroom, sea/pool view 1 Master Bedroom with Double bed (1,80×2) & ensuite bathroom.