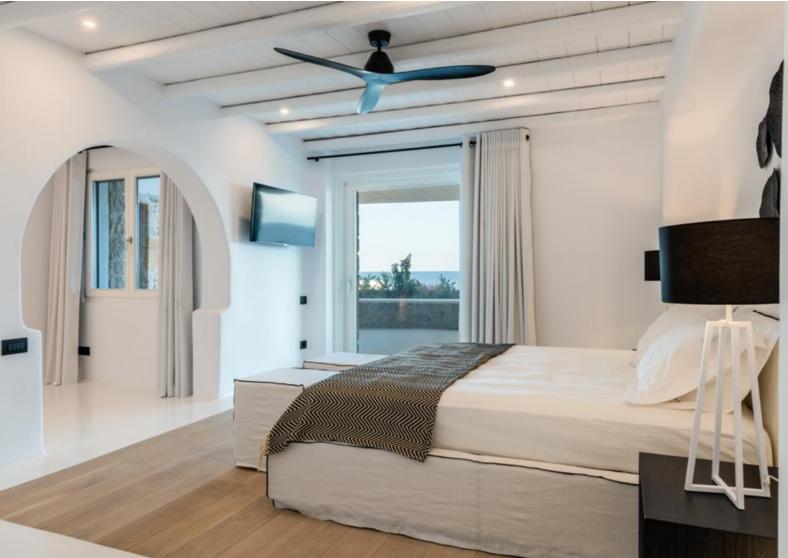

### Bedroom Analysis: Upper Level:

1 Bedroom) with Double bed (1,80×2) & en-suite bathroom **Ground Floor:** 

1 Master Bedroom with Double bed (1,80×2) & ensuite bathroom, sea/pool view 1 Bedroom with Double bed (1,80×2) & en-suite bathroom 1 Master Bedroom with Double bed (1,80×2) & ensuite bathroom, terrace, sea/ pool view

### **Guest Suites**

1 Master Bedroom with Double bed (1,80×2) & ensuite bathroom, sea/pool view 1 Master Bedroom with Double bed (1,80×2) & ensuite bathroom.