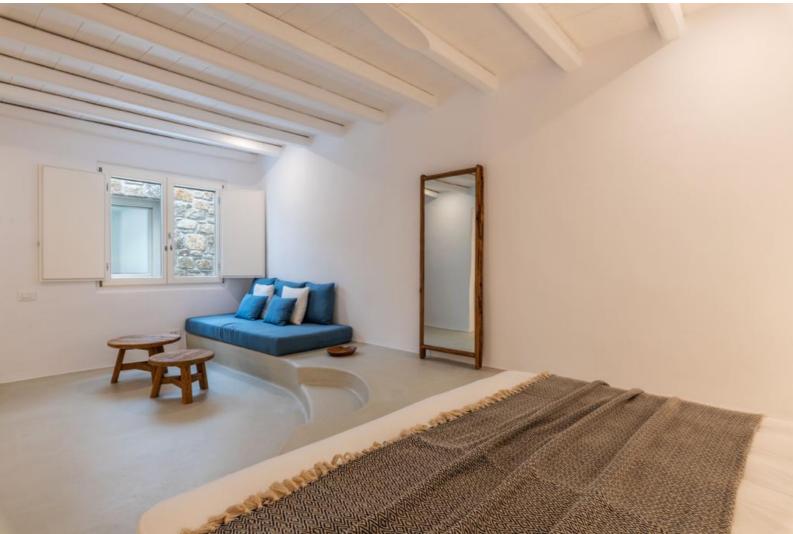

### Bedroom Analysis: Upper Level:

1 Bedroom) with Double bed (1,80×2) & en-suite bathroom **Ground Floor:** 

1 Master Bedroom with Double bed (1,80×2) & ensuite bathroom, sea/pool view 1 Bedroom with Double bed (1,80×2) & en-suite bathroom 1 Master Bedroom with Double bed (1,80×2) & ensuite bathroom, terrace, sea/ pool view

### **Guest Suites**

1 Master Bedroom with Double bed (1,80×2) & ensuite bathroom, sea/pool view 1 Master Bedroom with Double bed (1,80×2) & ensuite bathroom.