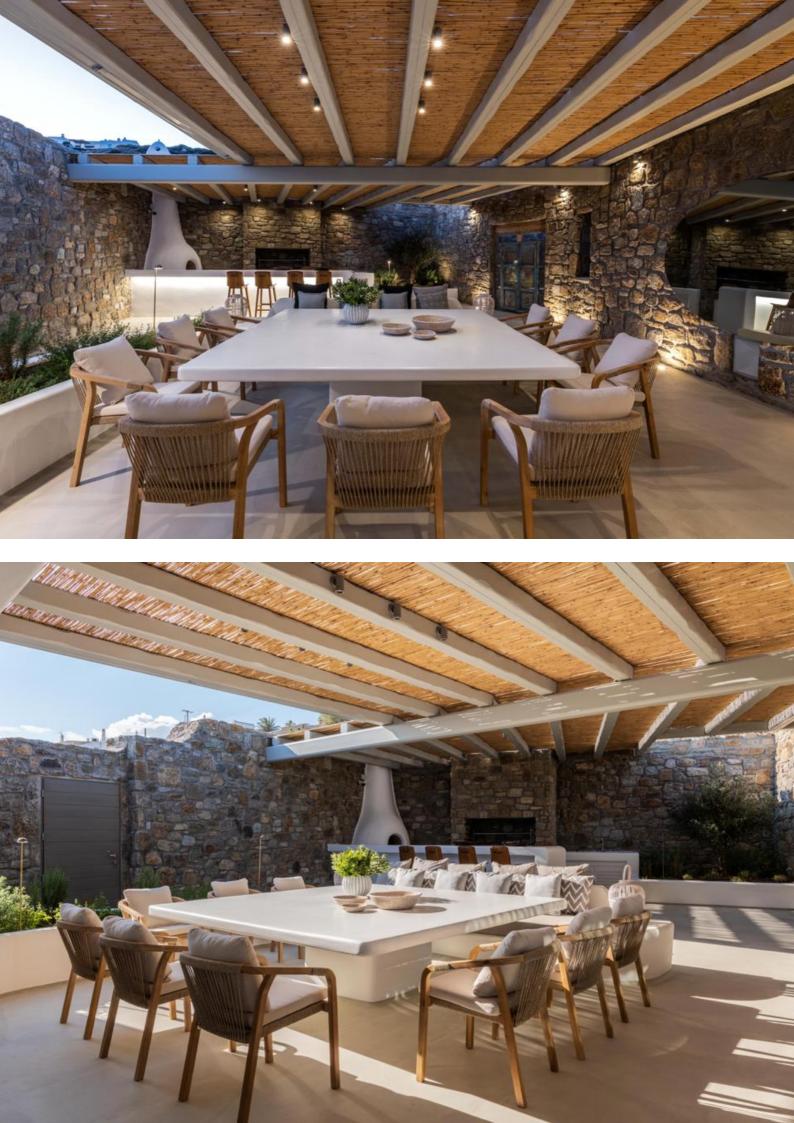

independent guest

rooms with private entrance and garden view. The villa also includes a staff room with its own fully equipped kitchen suitable for your personnel. While entering the villa you will find a spacious living room with extensive doors leading to the pool & jacuzzi area while offers you an amazing sea view. In the same area is located a fully equipped kitchen with modern appliances and direct access to the outdoor BBQ area where a second door

### **FEATURES & AMENITIES**

- Air Conditioning Wireless High-Speed Wi-Fi internet Fully equipped kitchen Safe Box Flat screen TVs Satellite TV NetFlix in the main living room TV Dining Table
- **Bath Amenities** Sound System Dishwasher Coffee Facilities Closets Towels and Sheets Hair dryers Laundry Facility (Extra Charge) Insect Repellent Iron/Ironing Board Hairdryer Plug for razor First Aid Kit Alarm system & security cameras Gvm OUTDOOR

# DUIDOOR

Private infinity pool Jacuzzi 6-seat Sunbeds Balcony/Veranda Terace Outdoor Furniture Outdoor Dining Area Lounge Area Outdoor Sound System BBQ Bar Parking