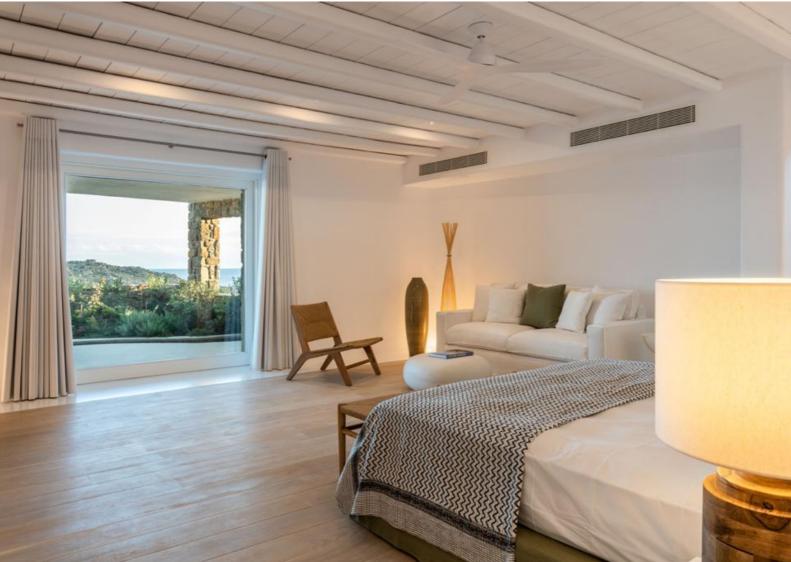

### Bedroom Analysis: Upper Level:

1 Bedroom) with Double bed (1,80×2) & en-suite bathroom **Ground Floor:** 

1 Master Bedroom with Double bed (1,80×2) & ensuite bathroom, sea/pool view 1 Bedroom with Double bed (1,80×2) & en-suite bathroom 1 Master Bedroom with Double bed (1,80×2) & ensuite bathroom, terrace, sea/ pool view

### **Guest Suites**

1 Master Bedroom with Double bed (1,80×2) & ensuite bathroom, sea/pool view 1 Master Bedroom with Double bed (1,80×2) & ensuite bathroom.