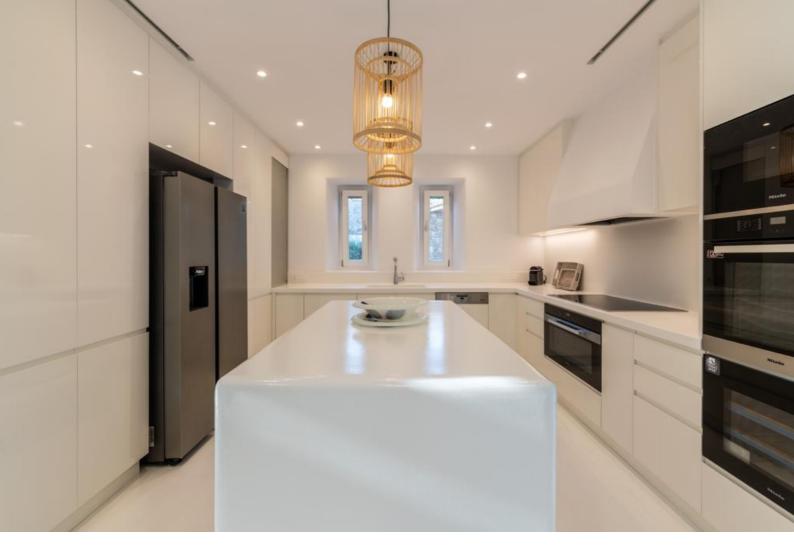

independent guest

rooms with private entrance and garden view. The villa also includes a staff room with its own fully equipped kitchen suitable for your personnel. While entering the villa you will find a spacious living room with extensive doors leading to the pool & jacuzzi area while offers you an amazing sea view. In the same area is located a fully equipped kitchen with modern appliances and direct access to the outdoor BBQ area where a second door

### **FEATURES & AMENITIES**

- Air Conditioning Wireless High-Speed Wi-Fi internet Fully equipped kitchen Safe Box Flat screen TVs Satellite TV NetFlix in the main living room TV Dining Table
- **Bath Amenities** Sound System Dishwasher Coffee Facilities Closets Towels and Sheets Hair dryers Laundry Facility (Extra Charge) Insect Repellent Iron/Ironing Board Hairdryer Plug for razor First Aid Kit Alarm system & security cameras Gvm OUTDOOR