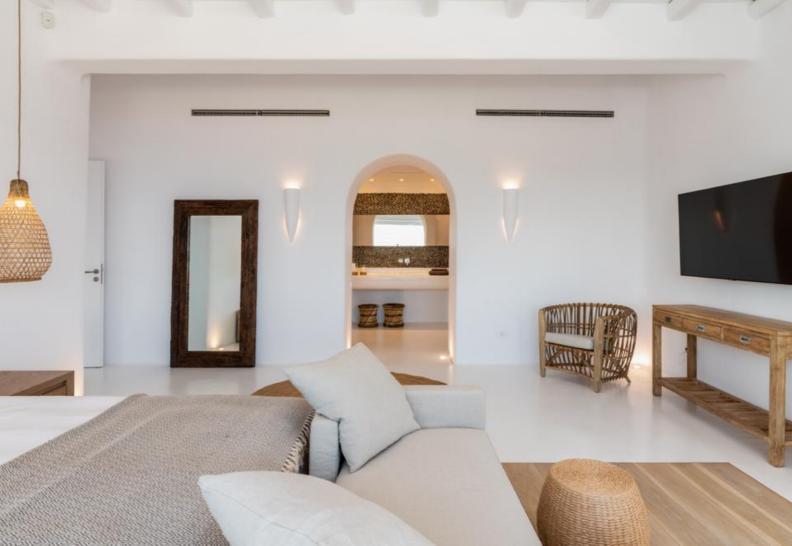

### **FEATURES & AMENITIES**

- Air Conditioning Wireless High-Speed Wi-Fi internet Fully equipped kitchen Safe Box Flat screen TVs Satellite TV NetFlix in the main living room TV Dining Table
- **Bath Amenities** Sound System Dishwasher Coffee Facilities Closets Towels and Sheets Hair dryers Laundry Facility (Extra Charge) Insect Repellent Iron/Ironing Board Hairdryer Plug for razor First Aid Kit Alarm system & security cameras Gvm OUTDOOR