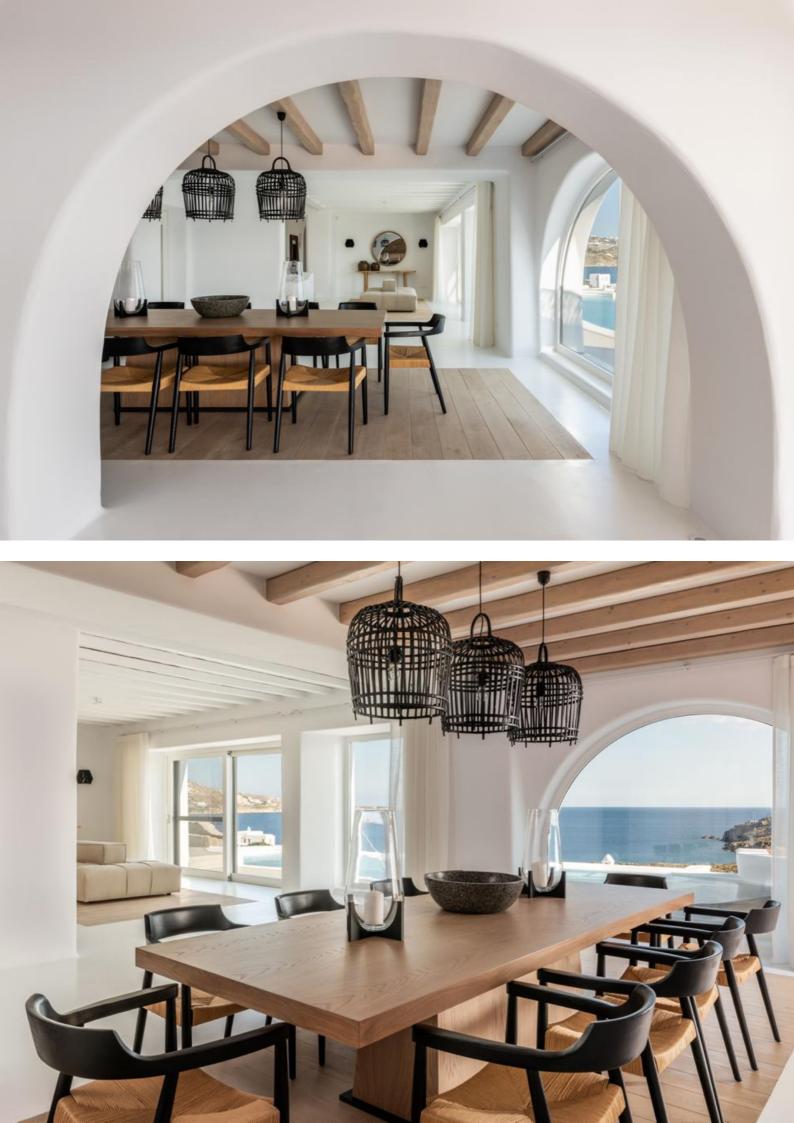

# Aleomandra Mykonos

6+1 bedrooms 8 bathrooms 12-14 guests Private pool Jacuzzi Villa Martini is a brand-new property located in a quiet neighbourhood offering uninterrupted sea view and access through a private path to a secluded beach. The villa is located only 10 minutes' drive from Mykonos Town and all the must-be places. Villa Miraval consists of 6 master bedrooms of 50sqm each. 4 of the bedrooms offer amazing sea view and 2 of them are

independent guest

rooms with private entrance and garden view. The villa also includes a staff room with its own fully equipped kitchen suitable for your personnel. While entering the villa you will find a spacious living room with extensive doors leading to the pool & jacuzzi area while offers you an amazing sea view. In the same area is located a fully equipped kitchen with modern appliances and direct access to the outdoor BBQ area where a second door

### **FEATURES & AMENITIES**

- Air Conditioning Wireless High-Speed Wi-Fi internet Fully equipped kitchen Safe Box Flat screen TVs Satellite TV NetFlix in the main living room TV Dining Table
- **Bath Amenities** Sound System Dishwasher Coffee Facilities Closets Towels and Sheets Hair dryers Laundry Facility (Extra Charge) Insect Repellent Iron/Ironing Board Hairdryer Plug for razor First Aid Kit Alarm system & security cameras Gvm OUTDOOR