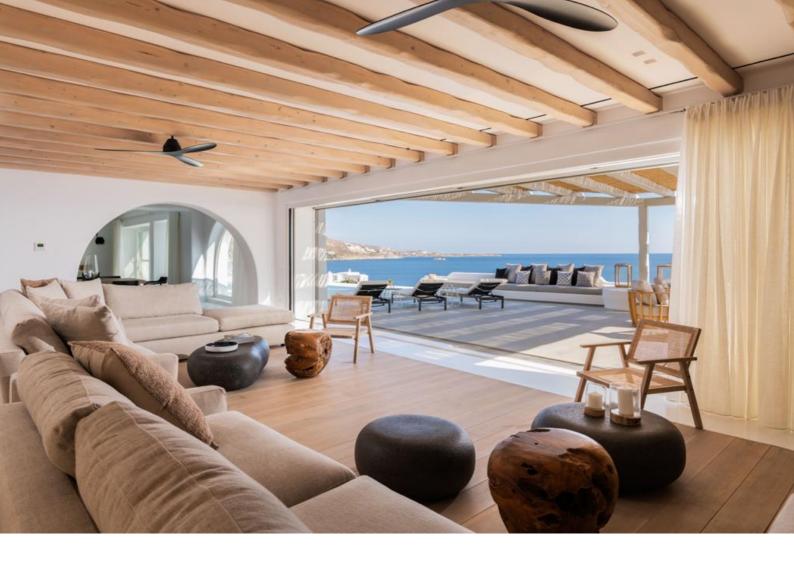

independent guest

rooms with private entrance and garden view. The villa also includes a staff room with its own fully equipped kitchen suitable for your personnel. While entering the villa you will find a spacious living room with extensive doors leading to the pool & jacuzzi area while offers you an amazing sea view. In the same area is located a fully equipped kitchen with modern appliances and direct access to the outdoor BBQ area where a second door

is located that leads you through a private path to a secluded beach. Taking the steps to the lower level you can enjoy the fully equipped gym. If your kids are accompanying you, they can enjoy the second living area downstairs or play in the back yard. Un-wind on your amazing new-build villa, spend your day at the pool, or take a walk down the beach. Remember, all Mykonos fun

# DUIDOOR

Private infinity pool Jacuzzi 6-seat Sunbeds Balcony/Veranda Terace Outdoor Furniture Outdoor Dining Area Lounge Area Outdoor Sound System BBQ Bar Parking