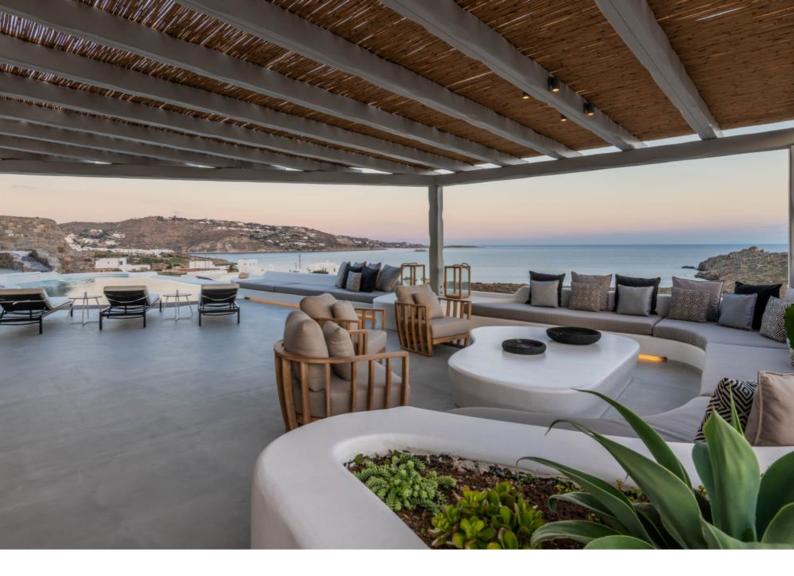

# DUIDOOR

Private infinity pool Jacuzzi 6-seat Sunbeds Balcony/Veranda Terace Outdoor Furniture Outdoor Dining Area Lounge Area Outdoor Sound System BBQ Bar Parking