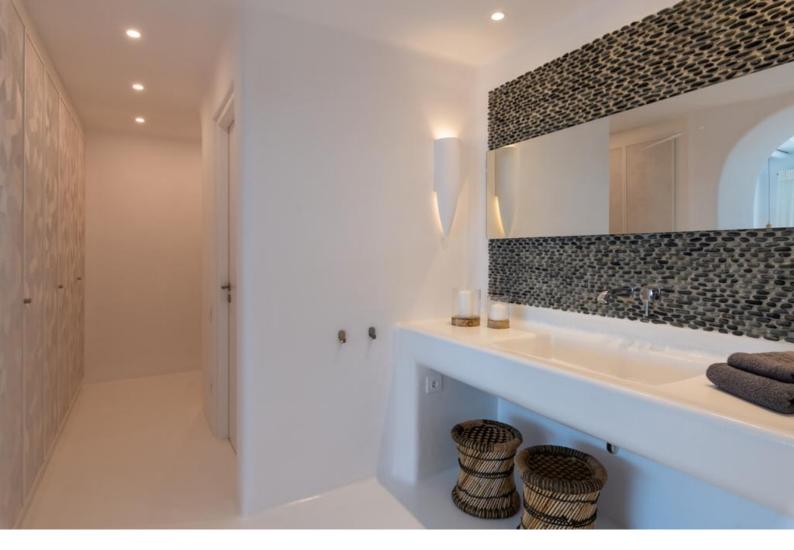

### Bedroom Analysis: Upper Level:

1 Bedroom) with Double bed (1,80×2) & en-suite bathroom **Ground Floor:** 

1 Master Bedroom with Double bed (1,80×2) & ensuite bathroom, sea/pool view 1 Bedroom with Double bed (1,80×2) & en-suite bathroom 1 Master Bedroom with Double bed (1,80×2) & ensuite bathroom, terrace, sea/ pool view

### **Guest Suites**

1 Master Bedroom with Double bed (1,80×2) & ensuite bathroom, sea/pool view 1 Master Bedroom with Double bed (1,80×2) & ensuite bathroom.

### **FEATURES & AMENITIES**

- Air Conditioning Wireless High-Speed Wi-Fi internet Fully equipped kitchen Safe Box Flat screen TVs Satellite TV NetFlix in the main living room TV Dining Table
- **Bath Amenities** Sound System Dishwasher Coffee Facilities Closets Towels and Sheets Hair dryers Laundry Facility (Extra Charge) Insect Repellent Iron/Ironing Board Hairdryer Plug for razor First Aid Kit Alarm system & security cameras Gvm OUTDOOR