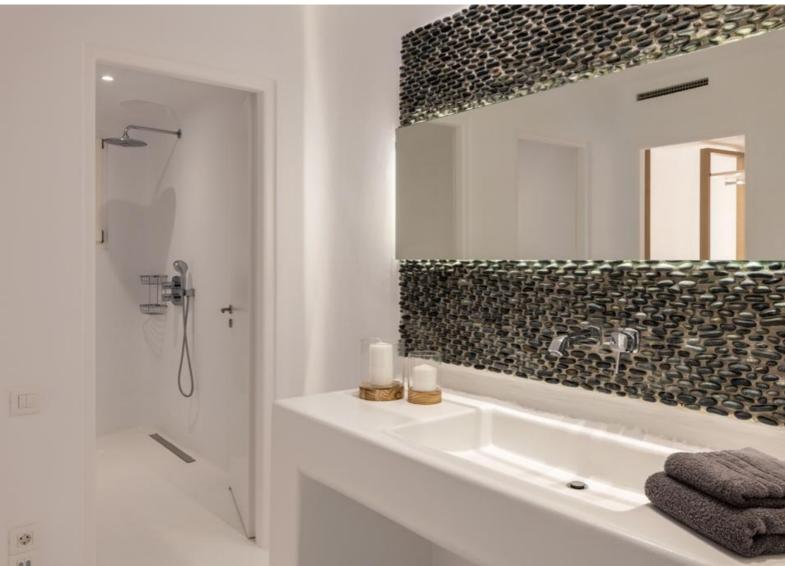

### Bedroom Analysis: Upper Level:

1 Bedroom) with Double bed (1,80×2) & en-suite bathroom **Ground Floor:** 

1 Master Bedroom with Double bed (1,80×2) & ensuite bathroom, sea/pool view 1 Bedroom with Double bed (1,80×2) & en-suite bathroom 1 Master Bedroom with Double bed (1,80×2) & ensuite bathroom, terrace, sea/ pool view

### **Guest Suites**

1 Master Bedroom with Double bed (1,80×2) & ensuite bathroom, sea/pool view 1 Master Bedroom with Double bed (1,80×2) & ensuite bathroom.

### **FEATURES & AMENITIES**

- Air Conditioning Wireless High-Speed Wi-Fi internet Fully equipped kitchen Safe Box Flat screen TVs Satellite TV NetFlix in the main living room TV Dining Table
- **Bath Amenities** Sound System Dishwasher Coffee Facilities Closets Towels and Sheets Hair dryers Laundry Facility (Extra Charge) Insect Repellent Iron/Ironing Board Hairdryer Plug for razor First Aid Kit Alarm system & security cameras Gvm OUTDOOR