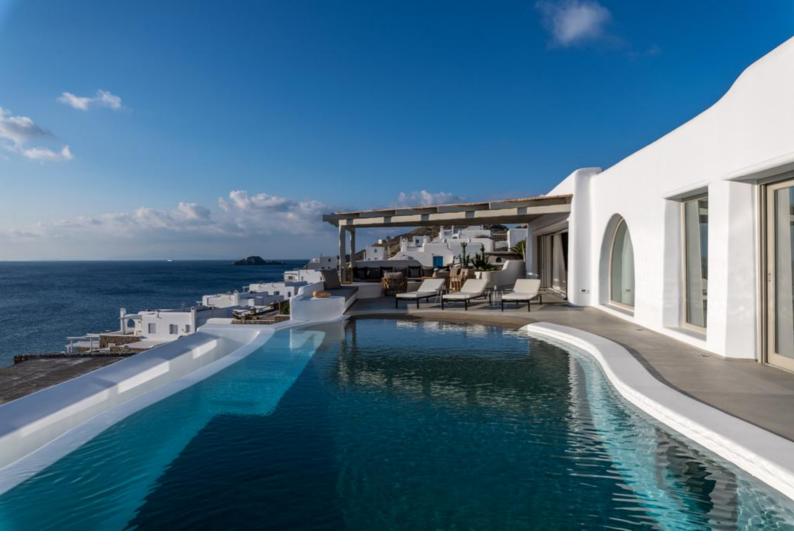

# DUIDOOR

Private infinity pool Jacuzzi 6-seat Sunbeds Balcony/Veranda Terace Outdoor Furniture Outdoor Dining Area Lounge Area Outdoor Sound System BBQ Bar Parking