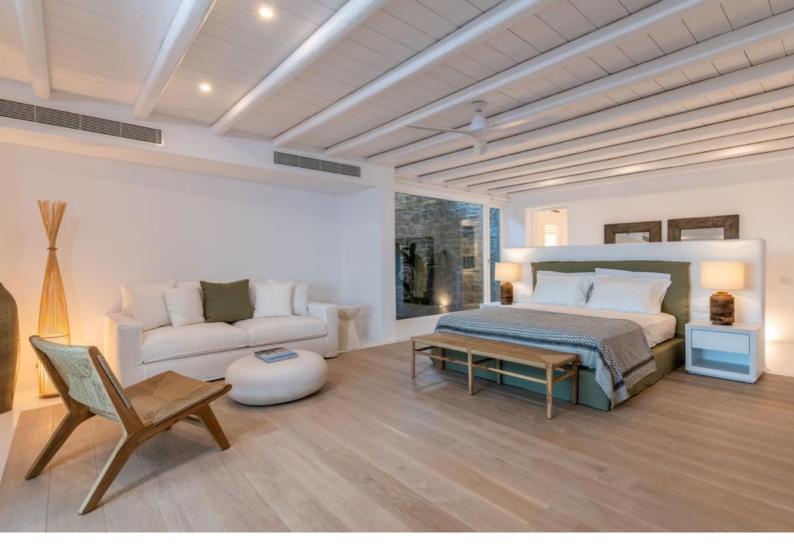

### Bedroom Analysis: Upper Level:

1 Bedroom) with Double bed (1,80×2) & en-suite bathroom **Ground Floor:** 

1 Master Bedroom with Double bed (1,80×2) & ensuite bathroom, sea/pool view 1 Bedroom with Double bed (1,80×2) & en-suite bathroom 1 Master Bedroom with Double bed (1,80×2) & ensuite bathroom, terrace, sea/ pool view

### **Guest Suites**

1 Master Bedroom with Double bed (1,80×2) & ensuite bathroom, sea/pool view 1 Master Bedroom with Double bed (1,80×2) & ensuite bathroom.