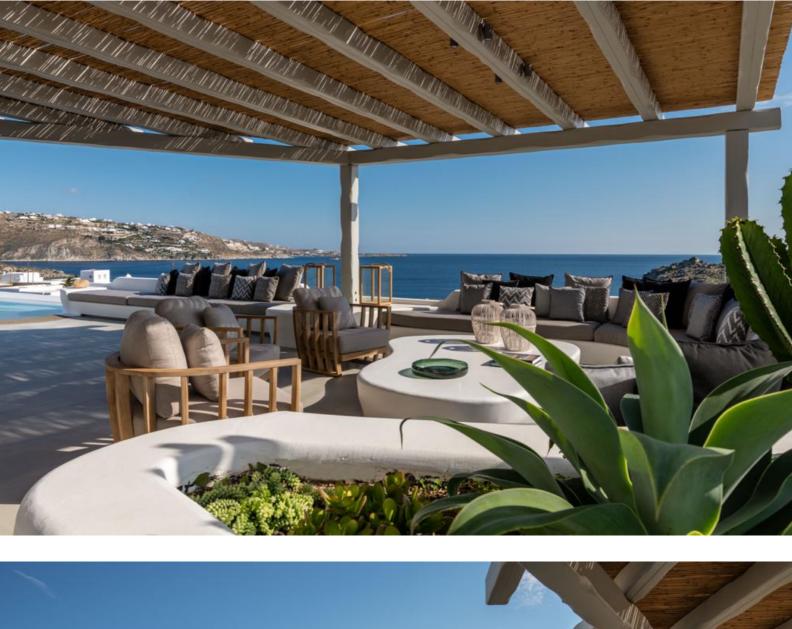

# Aleomandra Mykonos

6+1 bedrooms 8 bathrooms 12-14 guests Private pool Jacuzzi Villa Martini is a brand-new property located in a quiet neighbourhood offering uninterrupted sea view and access through a private path to a secluded beach. The villa is located only 10 minutes' drive from Mykonos Town and all the must-be places. Villa Miraval consists of 6 master bedrooms of 50sqm each. 4 of the bedrooms offer amazing sea view and 2 of them are

independent guest

rooms with private entrance and garden view. The villa also includes a staff room with its own fully equipped kitchen suitable for your personnel. While entering the villa you will find a spacious living room with extensive doors leading to the pool & jacuzzi area while offers you an amazing sea view. In the same area is located a fully equipped kitchen with modern appliances and direct access to the outdoor BBQ area where a second door

is located that leads you through a private path to a secluded beach. Taking the steps to the lower level you can enjoy the fully equipped gym. If your kids are accompanying you, they can enjoy the second living area downstairs or play in the back yard. Un-wind on your amazing new-build villa, spend your day at the pool, or take a walk down the beach. Remember, all Mykonos fun

# DUIDOOR

Private infinity pool Jacuzzi 6-seat Sunbeds Balcony/Veranda Terace Outdoor Furniture Outdoor Dining Area Lounge Area Outdoor Sound System BBQ Bar Parking