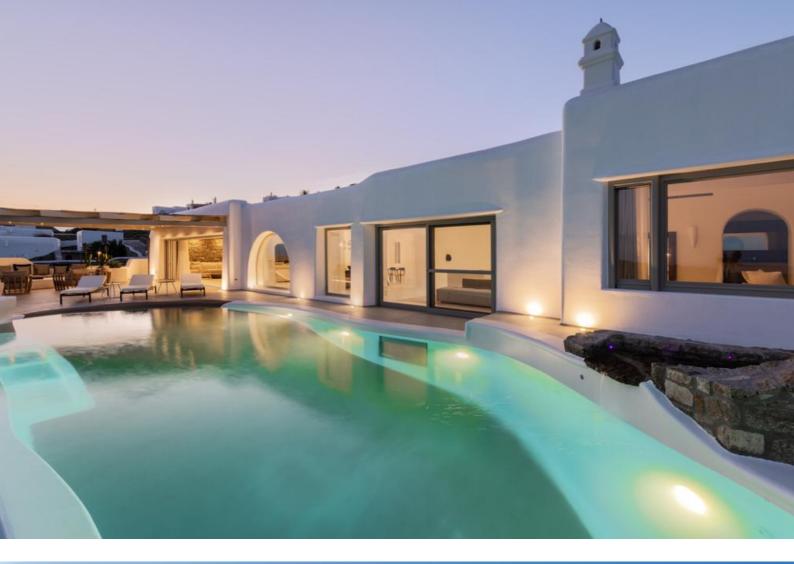

# Aleomandra Mykonos

6+1 bedrooms 8 bathrooms 12-14 guests Private pool Jacuzzi Villa Martini is a brand-new property located in a quiet neighbourhood offering uninterrupted sea view and access through a private path to a secluded beach. The villa is located only 10 minutes' drive from Mykonos Town and all the must-be places. Villa Miraval consists of 6 master bedrooms of 50sqm each. 4 of the bedrooms offer amazing sea view and 2 of them are

# DUIDOOR

Private infinity pool Jacuzzi 6-seat Sunbeds Balcony/Veranda Terace Outdoor Furniture Outdoor Dining Area Lounge Area Outdoor Sound System BBQ Bar Parking