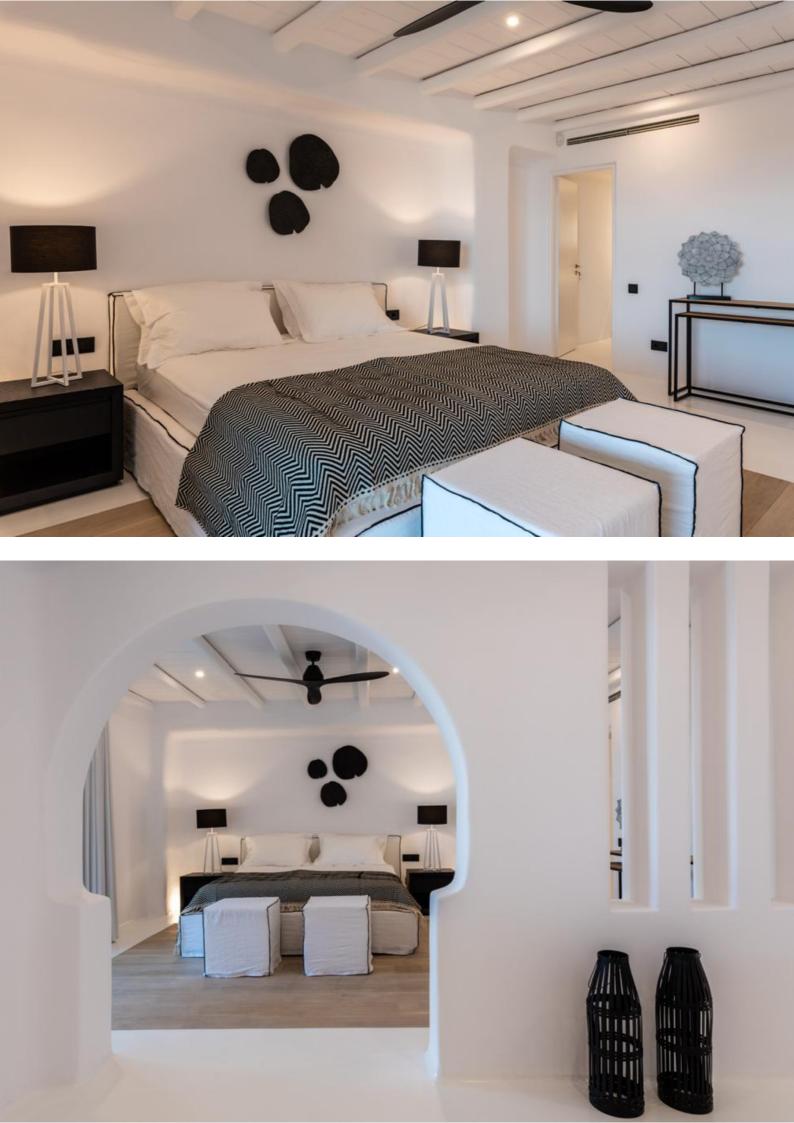

### Bedroom Analysis: Upper Level:

1 Bedroom) with Double bed (1,80×2) & en-suite bathroom **Ground Floor:** 

1 Master Bedroom with Double bed (1,80×2) & ensuite bathroom, sea/pool view 1 Bedroom with Double bed (1,80×2) & en-suite bathroom 1 Master Bedroom with Double bed (1,80×2) & ensuite bathroom, terrace, sea/ pool view

### **Guest Suites**

1 Master Bedroom with Double bed (1,80×2) & ensuite bathroom, sea/pool view 1 Master Bedroom with Double bed (1,80×2) & ensuite bathroom.