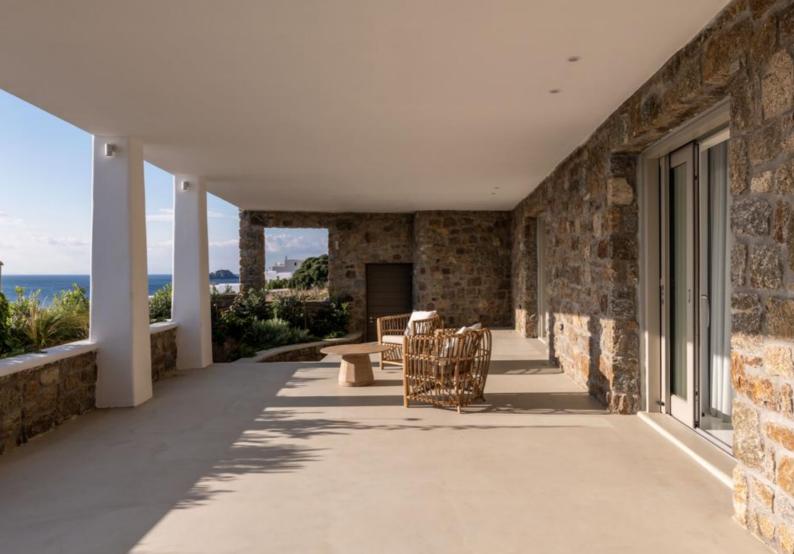

# Aleomandra Mykonos

6+1 bedrooms 8 bathrooms 12-14 guests Private pool Jacuzzi Villa Martini is a brand-new property located in a quiet neighbourhood offering uninterrupted sea view and access through a private path to a secluded beach. The villa is located only 10 minutes' drive from Mykonos Town and all the must-be places. Villa Miraval consists of 6 master bedrooms of 50sqm each. 4 of the bedrooms offer amazing sea view and 2 of them are

# DUIDOOR

Private infinity pool Jacuzzi 6-seat Sunbeds Balcony/Veranda Terace Outdoor Furniture Outdoor Dining Area Lounge Area Outdoor Sound System BBQ Bar Parking