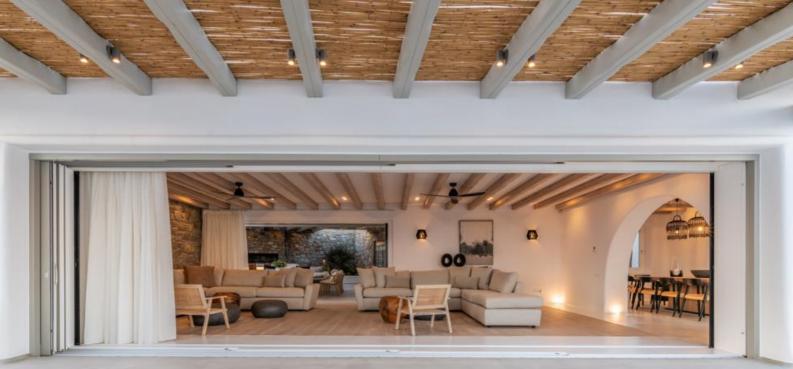

# Aleomandra Mykonos

6+1 bedrooms 8 bathrooms 12-14 guests Private pool Jacuzzi Villa Martini is a brand-new property located in a quiet neighbourhood offering uninterrupted sea view and access through a private path to a secluded beach. The villa is located only 10 minutes' drive from Mykonos Town and all the must-be places. Villa Miraval consists of 6 master bedrooms of 50sqm each. 4 of the bedrooms offer amazing sea view and 2 of them are

independent guest

rooms with private entrance and garden view. The villa also includes a staff room with its own fully equipped kitchen suitable for your personnel. While entering the villa you will find a spacious living room with extensive doors leading to the pool & jacuzzi area while offers you an amazing sea view. In the same area is located a fully equipped kitchen with modern appliances and direct access to the outdoor BBQ area where a second door

is located that leads you through a private path to a secluded beach. Taking the steps to the lower level you can enjoy the fully equipped gym. If your kids are accompanying you, they can enjoy the second living area downstairs or play in the back yard. Un-wind on your amazing new-build villa, spend your day at the pool, or take a walk down the beach. Remember, all Mykonos fun