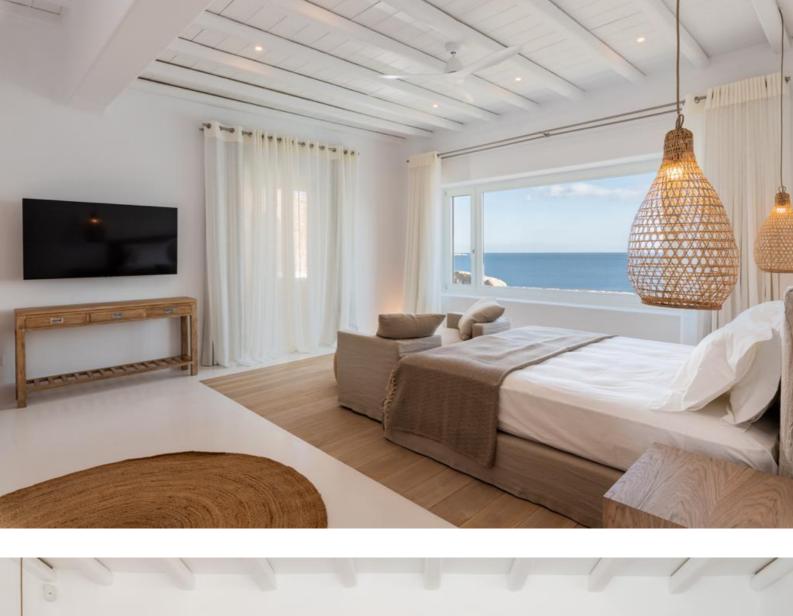

### Bedroom Analysis: Upper Level:

1 Bedroom) with Double bed (1,80×2) & en-suite bathroom **Ground Floor:** 

1 Master Bedroom with Double bed (1,80×2) & ensuite bathroom, sea/pool view 1 Bedroom with Double bed (1,80×2) & en-suite bathroom 1 Master Bedroom with Double bed (1,80×2) & ensuite bathroom, terrace, sea/ pool view

### **Guest Suites**

1 Master Bedroom with Double bed (1,80×2) & ensuite bathroom, sea/pool view 1 Master Bedroom with Double bed (1,80×2) & ensuite bathroom.